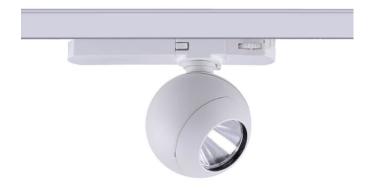

## Luxball

Lavov Tracklight from the family Luxball with a power of 30W and an optic of 15 degrees with a total lumen output of 1870 lm and an efficiency of 62,3 lm/W. CCT 4000 Kelvin. Made in Die Cast Aluminum and finished in Black colour.ON-OFF driver.