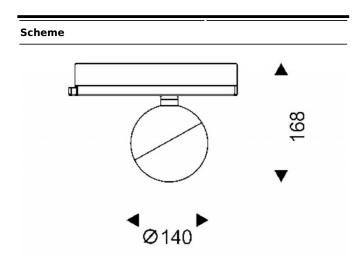

| Product                     |               |
|-----------------------------|---------------|
| Real power (W)              | 30            |
| Real luminous flux (Lm)     | 1870          |
| Luminous efficiency (Lm/W)  | 62.33         |
| Beam angle (º)              | 15            |
| Life time (h)               | 50000h L80B10 |
| IP                          | 20            |
| Electrical class insulation | Class I       |
| Operating temperature       | -20 +35       |
| Colour                      | Black         |
| Chip Brand                  | Philip        |
| Control gear included       | yes           |
| Control gear                | ON-OFF        |
| Colour temperature (K)      | 4000          |
| Colour consistency (SDCM)   | SDCM<3        |
| CRI                         | 90            |