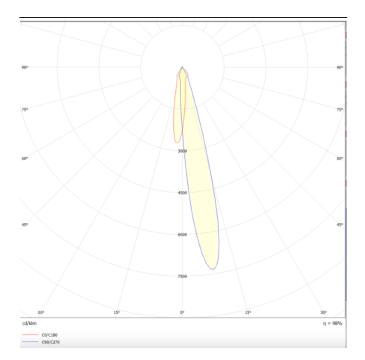

Photometry

| Product                     |               |
|-----------------------------|---------------|
| Real power (W)              | 30            |
| Real luminous flux (Lm)     | 1870          |
| Luminous efficiency (Lm/W)  | 62.33         |
| Beam angle (º)              | 15            |
| Life time (h)               | 50000h L80B10 |
| IP                          | 20            |
| Electrical class insulation | Class I       |
| Operating temperature       | -20 +35       |
| Colour                      | Black         |
| Chip Brand                  | Philip        |
| Control gear included       | yes           |
| Control gear                | ON-OFF        |
| Colour temperature (K)      | 4000          |
| Colour consistency (SDCM)   | SDCM<3        |
| CRI                         | 90            |