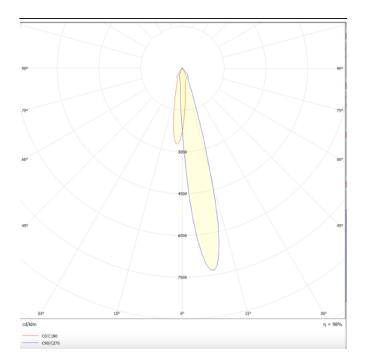

## Luxball

Lavov Tracklight from the family Luxball with a power of 30W and an optic of 15 degrees with a total lumen output of 1870 lm and an efficiency of 62,3 lm/W. CCT 4000 Kelvin. Made in Die Cast Aluminum and finished in White colour. DALI driver.

| Product                     |               |
|-----------------------------|---------------|
| Real power (W)              | 30            |
| Real luminous flux (Lm)     | 1870          |
| Luminous efficiency (Lm/W)  | 62.33         |
| Beam angle (º)              | 15            |
| Life time (h)               | 50000h L80B10 |
| IP                          | 20            |
| Electrical class insulation | Class I       |
| Operating temperature       | -20 +35       |
| Colour                      | White         |
| Chip Brand                  | Philip        |
| Control gear included       | yes           |
| Control gear                | DALI          |
| Colour temperature (K)      | 4000          |
| Colour consistency (SDCM)   | SDCM<3        |
| CRI                         | 90            |