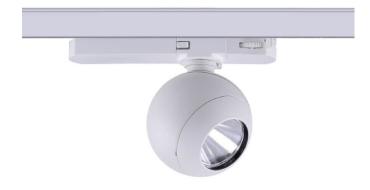

## Luxball

Lavov Tracklight from the family Luxball with a power of 30W and an optic of 15 degrees with a total lumen output of 1870 lm and an efficiency of 62,3 lm/W. CCT 4000 Kelvin. Made in Die Cast Aluminum and finished in White colour. DALI driver.

| Item code    | 86.T008.2413.01<br>Indoor          |  |
|--------------|------------------------------------|--|
| Product type |                                    |  |
| Category     | Tracklights                        |  |
| Family       | Luxball                            |  |
| Subfamily    | Luxball                            |  |
| Pictograms   | ( cRI 220 V XX° CRI 90 C€          |  |
|              | Driver   On   IP   50000h   L80B10 |  |