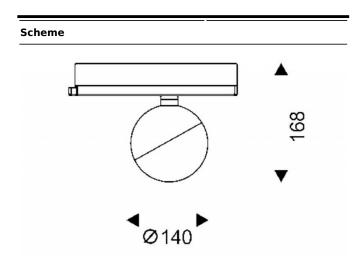

| Item code    | 86.T008.2413.01<br>Indoor          |  |
|--------------|------------------------------------|--|
| Product type |                                    |  |
| Category     | Tracklights                        |  |
| Family       | Luxball                            |  |
| Subfamily    | Luxball                            |  |
| Pictograms   | ( cRI 220 V XX° CRI 90 C€          |  |
|              | Driver   On   IP   50000h   L80B10 |  |