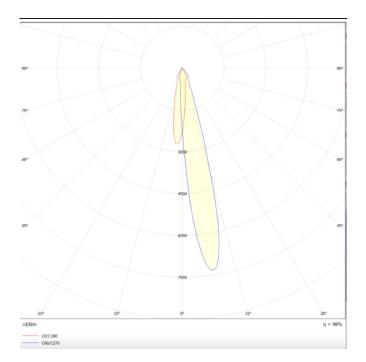

Photometry

## Luxball

Lavov Tracklight from the family Luxball with a power of 30W and an optic of 15 degrees with a total lumen output of 1870 lm and an efficiency of 62,3 lm/W. CCT 4000 Kelvin. Made in Die Cast Aluminum and finished in Black colour.

| Product                     |               |
|-----------------------------|---------------|
| Real power (W)              | 30            |
| Real luminous flux (Lm)     | 1870          |
| Luminous efficiency (Lm/W)  | 62.33         |
| Beam angle (º)              | 15            |
| Life time (h)               | 50000h L80B10 |
| IP                          | 20            |
| Electrical class insulation | Class I       |
| Operating temperature       | -20 +35       |
| Colour                      | Black         |
| Chip Brand                  | Philip        |
| Control gear included       | yes           |
| Control gear                | DALI          |
| Colour temperature (K)      | 4000          |
| Colour consistency (SDCM)   | SDCM<3        |
| CRI                         | 90            |