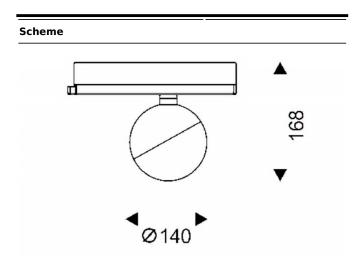

## Luxball

Lavov Tracklight from the family Luxball with a power of 30W and an optic of 15 degrees with a total lumen output of 1870 lm and an efficiency of 62,3 lm/W. CCT 4000 Kelvin. Made in Die Cast Aluminum and finished in Black colour.

| Product                     |               |
|-----------------------------|---------------|
| Real power (W)              | 30            |
| Real luminous flux (Lm)     | 1870          |
| Luminous efficiency (Lm/W)  | 62.33         |
| Beam angle (º)              | 15            |
| Life time (h)               | 50000h L80B10 |
| IP                          | 20            |
| Electrical class insulation | Class I       |
| Operating temperature       | -20 +35       |
| Colour                      | Black         |
| Chip Brand                  | Philip        |
| Control gear included       | yes           |
| Control gear                | DALI          |
| Colour temperature (K)      | 4000          |
| Colour consistency (SDCM)   | SDCM<3        |
| CRI                         | 90            |