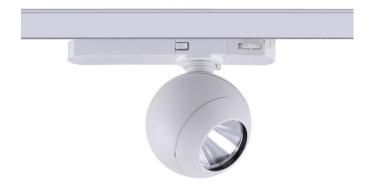

## Luxball

Lavov Tracklight from the family Luxball with a power of 30W and an optic of 15 degrees with a total lumen output of 1870 lm and an efficiency of 62,3 lm/W. CCT 4000 Kelvin. Made in Die Cast Aluminum and finished in Black colour.