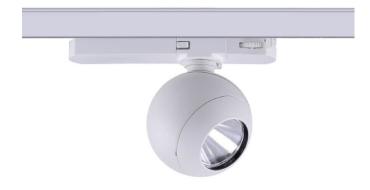

## Luxball

Lavov Tracklight from the family Luxball with a power of 30W and an optic of 24 degrees with a total lumen output of 1870 lm and an efficiency of 62,3 lm/W. CCT 4000 Kelvin. Made in Die Cast Aluminum and finished in White colour.ON-OFF driver.

| Item code    | 86.T008.2421.01<br>Indoor          |  |
|--------------|------------------------------------|--|
| Product type |                                    |  |
| Category     | Tracklights                        |  |
| Family       | Luxball                            |  |
| Subfamily    | Luxball                            |  |
| Pictograms   | ( cRI 220 V XX° CRI 90 C€          |  |
|              | Driver   On   IP   50000h   L80B10 |  |

| Product                     |               |
|-----------------------------|---------------|
| Real power (W)              | 30            |
| Real luminous flux (Lm)     | 1870          |
| Luminous efficiency (Lm/W)  | 62.33         |
| Beam angle (º)              | 24            |
| Life time (h)               | 50000h L80B10 |
| IP                          | 20            |
| Electrical class insulation | Class I       |
| Operating temperature       | -20 +35       |
| Colour                      | White         |
| Chip Brand                  | Philip        |
| Control gear included       | yes           |
| Control gear                | ON-OFF        |
| Colour temperature (K)      | 4000          |
| Colour consistency (SDCM)   | SDCM<3        |
| CRI                         | 90            |