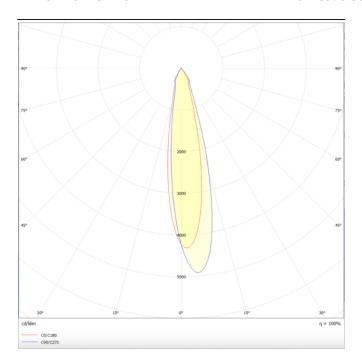

Photometry

| Product                     |               |
|-----------------------------|---------------|
| Real power (W)              | 30            |
| Real luminous flux (Lm)     | 1870          |
| Luminous efficiency (Lm/W)  | 62.33         |
| Beam angle (º)              | 24            |
| Life time (h)               | 50000h L80B10 |
| IP                          | 20            |
| Electrical class insulation | Class I       |
| Operating temperature       | -20 +35       |
| Colour                      | White         |
| Chip Brand                  | Philip        |
| Control gear included       | yes           |
| Control gear                | ON-OFF        |
| Colour temperature (K)      | 4000          |
| Colour consistency (SDCM)   | SDCM<3        |
| CRI                         | 90            |