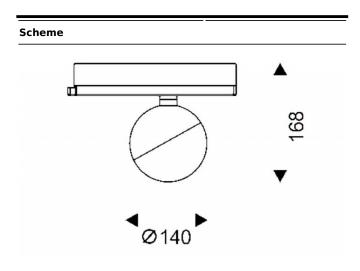

| Product                     |               |
|-----------------------------|---------------|
| Real power (W)              | 30            |
| Real luminous flux (Lm)     | 1870          |
| Luminous efficiency (Lm/W)  | 62.33         |
| Beam angle (º)              | 24            |
| Life time (h)               | 50000h L80B10 |
| IP                          | 20            |
| Electrical class insulation | Class I       |
| Operating temperature       | -20 +35       |
| Colour                      | White         |
| Chip Brand                  | Philip        |
| Control gear included       | yes           |
| Control gear                | ON-OFF        |
| Colour temperature (K)      | 4000          |
| Colour consistency (SDCM)   | SDCM<3        |
| CRI                         | 90            |