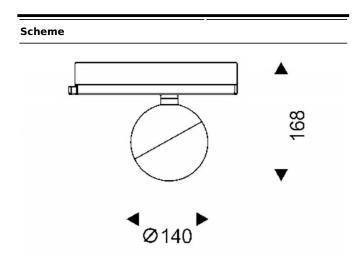

| Item code    | 86.T008.2421.02 Indoor Tracklights |  |
|--------------|------------------------------------|--|
| Product type |                                    |  |
| Category     |                                    |  |
| Family       | Luxball                            |  |
| Subfamily    | Luxball                            |  |
| Pictograms   | ( cRi 220 v xx° CRI 90 C€          |  |
|              | Driver   On   IP   50000h   L80B10 |  |