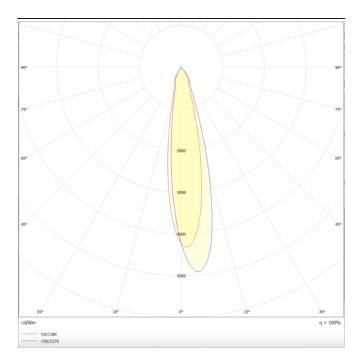

## Luxball

Lavov Tracklight from the family Luxball with a power of 30W and an optic of 24 degrees with a total lumen output of 1870 lm and an efficiency of 62,3 lm/W. CCT 4000 Kelvin. Made in Die Cast Aluminum and finished in Black colour.ON-OFF driver.

| Product                     |               |
|-----------------------------|---------------|
| Real power (W)              | 30            |
| Real luminous flux (Lm)     | 1870          |
| Luminous efficiency (Lm/W)  | 62.33         |
| Beam angle (º)              | 24            |
| Life time (h)               | 50000h L80B10 |
| IP                          | 20            |
| Electrical class insulation | Class I       |
| Operating temperature       | -20 +35       |
| Colour                      | Black         |
| Chip Brand                  | Philip        |
| Control gear included       | yes           |
| Control gear                | ON-OFF        |
| Colour temperature (K)      | 4000          |
| Colour consistency (SDCM)   | SDCM<3        |
| CRI                         | 90            |