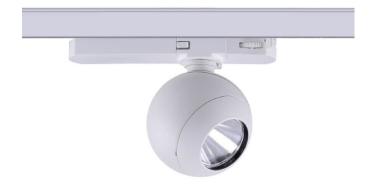

## Luxball

Lavov Tracklight from the family Luxball with a power of 30W and an optic of 24 degrees with a total lumen output of 1870 lm and an efficiency of 62,3 lm/W. CCT 4000 Kelvin. Made in Die Cast Aluminum and finished in Black colour.ON-OFF driver.

| Item code    | 86.T008.2421.02 Indoor Tracklights |  |
|--------------|------------------------------------|--|
| Product type |                                    |  |
| Category     |                                    |  |
| Family       | Luxball                            |  |
| Subfamily    | Luxball                            |  |
| Pictograms   | ( cRi 220 v xx° CRI 90 C€          |  |
|              | Driver   On   IP   50000h   L80B10 |  |

| Product                     |               |
|-----------------------------|---------------|
| Real power (W)              | 30            |
| Real luminous flux (Lm)     | 1870          |
| Luminous efficiency (Lm/W)  | 62.33         |
| Beam angle (º)              | 24            |
| Life time (h)               | 50000h L80B10 |
| IP                          | 20            |
| Electrical class insulation | Class I       |
| Operating temperature       | -20 +35       |
| Colour                      | Black         |
| Chip Brand                  | Philip        |
| Control gear included       | yes           |
| Control gear                | ON-OFF        |
| Colour temperature (K)      | 4000          |
| Colour consistency (SDCM)   | SDCM<3        |
| CRI                         | 90            |