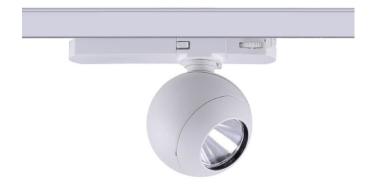

## Luxball

Lavov Tracklight from the family Luxball with a power of 30W and an optic of 24 degrees with a total lumen output of 1870 lm and an efficiency of 62,3 lm/W. CCT 4000 Kelvin. Made in Die Cast Aluminum and finished in White colour. DALI driver.