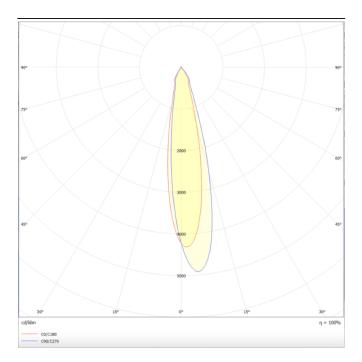

Photometry

## Luxball

Lavov Tracklight from the family Luxball with a power of 30W and an optic of 24 degrees with a total lumen output of 1870 lm and an efficiency of 62,3 lm/W. CCT 4000 Kelvin. Made in Die Cast Aluminum and finished in White colour. DALI driver.