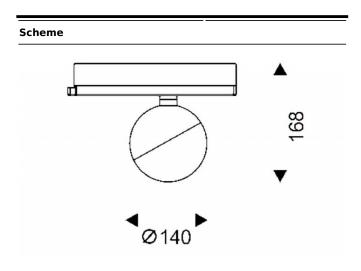

Photometry





## Luxball

Lavov Tracklight from the family Luxball with a power of 30W and an optic of 24 degrees with a total lumen output of 1870 lm and an efficiency of 62,3 lm/W. CCT 4000 Kelvin. Made in Die Cast Aluminum and finished in White colour. DALI driver.

| Item code    | 86.T008.2423.01 Indoor Tracklights |  |
|--------------|------------------------------------|--|
| Product type |                                    |  |
| Category     |                                    |  |
| Family       | Luxball                            |  |
| Subfamily    | Luxball                            |  |
| Pictograms   | (a) 220 v                          |  |
|              | Driver   On   IP   50000h   L80B10 |  |

| Product                     |               |
|--------------------