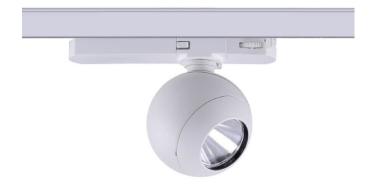

## Luxball

Lavov Tracklight from the family Luxball with a power of 30W and an optic of 24 degrees with a total lumen output of 1870 lm and an efficiency of 62,3 lm/W. CCT 4000 Kelvin. Made in Die Cast Aluminum and finished in Black colour. DALI driver.