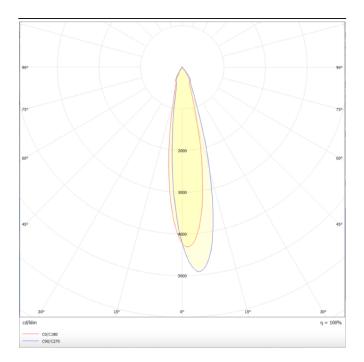

Photometry

## Luxball

Lavov Tracklight from the family Luxball with a power of 30W and an optic of 24 degrees with a total lumen output of 1870 lm and an efficiency of 62,3 lm/W. CCT 4000 Kelvin. Made in Die Cast Aluminum and finished in Black colour. DALI driver.