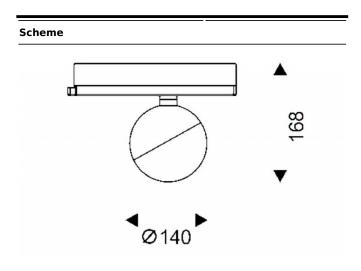

## Luxball

Lavov Tracklight from the family Luxball with a power of 30W and an optic of 24 degrees with a total lumen output of 1870 lm and an efficiency of 62,3 lm/W. CCT 4000 Kelvin. Made in Die Cast Aluminum and finished in Black colour. DALI driver.