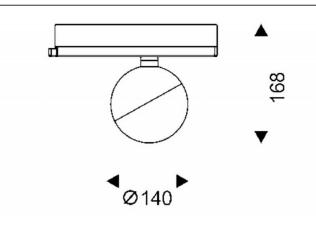

## Luxball

Lavov Tracklight from the family Luxball with a power of 30W and an optic of 40 degrees with a total lumen output of 1870 lm and an efficiency of 62,3 lm/W. CCT 4000 Kelvin. Made in Die Cast Aluminum and finished in White colour.ON-OFF driver.