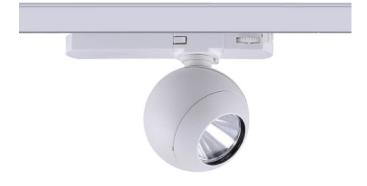

## Luxball

Lavov Tracklight from the family Luxball with a power of 30W and an optic of 40 degrees with a total lumen output of 1870 lm and an efficiency of 62,3 lm/W. CCT 4000 Kelvin. Made in Die Cast Aluminum and finished in White colour.ON-OFF driver.