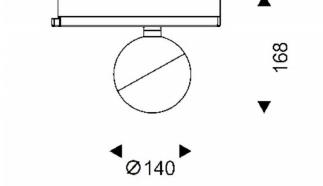

## **Scheme**

| Product                     |               |
|-----------------------------|---------------|
| Real power (W)              | 30            |
| Real luminous flux (Lm)     | 1870          |
| Luminous efficiency (Lm/W)  | 62.33         |
| Beam angle (º)              | 40            |
| Life time (h)               | 50000h L80B10 |
| IP                          | 20            |
| Electrical class insulation | Class I       |
| Operating temperature       | -20 +35       |
| Colour                      | Black         |
| Chip Brand                  | Philip        |
| Control gear included       | yes           |
| Control gear                | ON-OFF        |
| Colour temperature (K)      | 4000          |
| Colour consistency (SDCM)   | SDCM<3        |
| CRI                         | 90            |