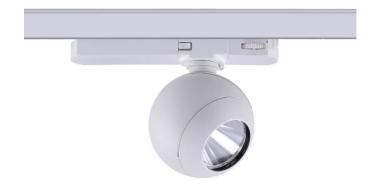

## Luxball

Lavov Tracklight from the family Luxball with a power of 30W and an optic of 40 degrees with a total lumen output of 1870 lm and an efficiency of 62,3 lm/W. CCT 4000 Kelvin. Made in Die Cast Aluminum and finished in Black colour.ON-OFF driver.

| Item code    | 86.T008.2431.02 Indoor Tracklights |  |
|--------------|------------------------------------|--|
| Product type |                                    |  |
| Category     |                                    |  |
| Family       | Luxball                            |  |
| Subfamily    | Luxball                            |  |
| Pictograms   | ( cRI 220 V XX° 90 CRI 90 C€       |  |
|              | Driver   On   IP   50000h   L80B10 |  |