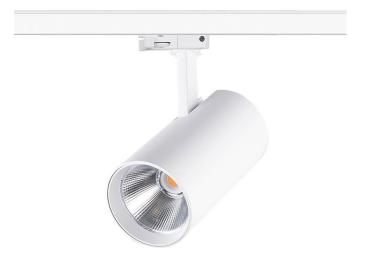

### Essential

Lavov tracklight from the family Basic with a power of 30W and a beam angle of 15°. With a real lumen output of 3000lm and an efficiency of 100lm/W. Made in Die cast aluminium and finished in white color. ON-OFF, No-dim.ON-OFF, No-dim driver.