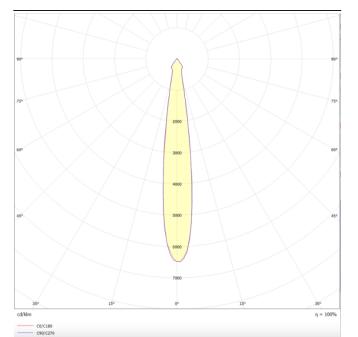

### Essential

Lavov tracklight from the family Basic with a power of 30W and a beam angle of 15°. With a real lumen output of 3000lm and an efficiency of 100lm/W. Made in Die cast aluminium and finished in white color. ON-OFF, No-dim.ON-OFF, No-dim driver.

| Product                    |                  |
|----------------------------|------------------|
| Real power (W)             | 30               |
| Real luminous flux (Lm)    | 3000lm           |
| Luminous efficiency (Lm/W) | 100              |
| Beam angle (º)             | 15               |
| Colour                     | white            |
| Control gear included      | YES              |
| Control gear               | ON-OFF, No-dim   |
| Average life time (h)      | 50000hrs L80 B10 |
| Colour temperature (K)     | 3000             |
| Colour consistency (SDCM)  | SDCM<3           |
| CRI                        | 80               |