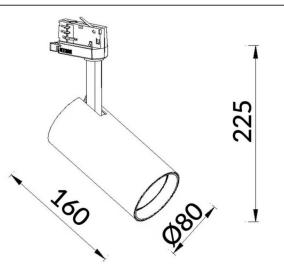

### Essential

Lavov tracklight from the family Basic with a power of 30W and a beam angle of 15°. With a real lumen output of 3000lm and an efficiency of 100lm/W. Made in Die cast aluminium and finished in white color. ON-OFF, No-dim.ON-OFF, No-dim driver.