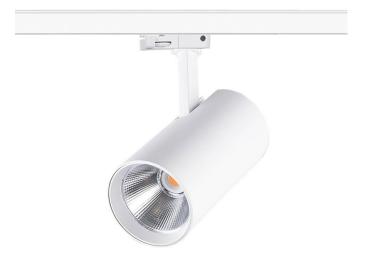

## **TRACKLIGHTS - ESSENTIAL**

#### Item code 86.T009.1311.01

## Essential

Lavov tracklight from the family Basic with a power of 30W and a beam angle of 15°. With a real lumen output of 3000lm and an efficiency of 100lm/W. Made in Die cast aluminium and finished in white color. ON-OFF, No-dim.ON-OFF, No-dim driver.