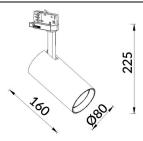

## **TRACKLIGHTS - ESSENTIAL**

#### Item code 86.T009.1311.01





# Scheme



# Photometry





## Essential

Lavov tracklight from the family Basic with a power of 30W and a beam angle of 15°. With a real lumen output of 3000lm and an efficiency of 100lm/W. Made in Die cast aluminium and finished in white color. ON-OFF, No-dim.ON-OFF, No-dim driver.

| Item code    | 86.T009.1311.01             |
|--------------|-----------------------------|
| Product type | Indoor                      |
| Category     | Tracklights                 |
| Family       | Essential                   |
| Subfamily    | Essential                   |
| Pictograms   | 220 v CRI C C Driver On Off |
|              | IP 50000h<br>20 L80B10      |

| Product                    |                  |
|----------------------------|------------------|
| Real power (W)             | 30