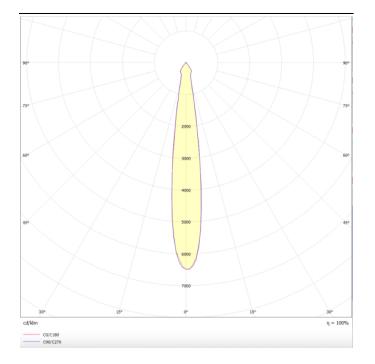

# Photometry

## Essential

Lavov tracklight from the family Basic with a power of 30W and a beam angle of 15°. With a real lumen output of 3000lm and an efficiency of 100lm/W. Made in Die cast aluminium and finished in white color. ON-OFF, No-dim.ON-OFF, No-dim driver.