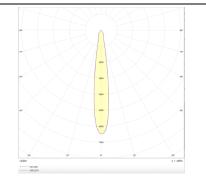

# Photometry

## Essential

Lavov tracklight from the family Basic with a power of 30W and a beam angle of 15°. With a real lumen output of 3000lm and an efficiency of 100lm/W. Made in Die cast aluminium and finished in white color. ON-OFF, No-dim.ON-OFF, No-dim driver.