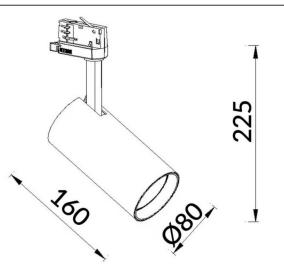

### Essential

Lavov tracklight from the family Basic with a power of 30W and a beam angle of 15°. With a real lumen output of 3000lm and an efficiency of 100lm/W. Made in Die cast aluminium and finished in black color. ON-OFF, No-dim.ON-OFF, No-dim driver.