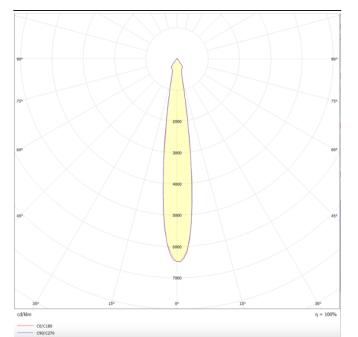

#### Scheme

Photometry

### Essential

Lavov tracklight from the family Basic with a power of 30W and a beam angle of 15°. With a real lumen output of 3000lm and an efficiency of 100lm/W. Made in Die cast aluminium and finished in black color. ON-OFF, No-dim.ON-OFF, No-dim driver.