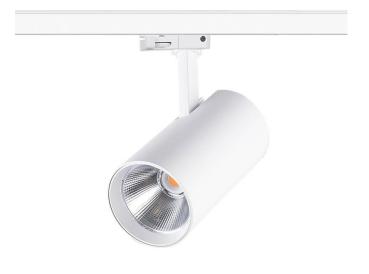

### Essential

Lavov tracklight from the family Basic with a power of 30W and a beam angle of 15°. With a real lumen output of 3000lm and an efficiency of 100lm/W. Made in Die cast aluminium and finished in black color. ON-OFF, No-dim.ON-OFF, No-dim driver.