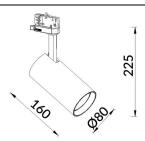

## Scheme



## Photometry





## **Essential**

Lavov tracklight from the family Basic with a power of 30W and a beam angle of 15°. With a real lumen output of 3000lm and an efficiency of 100lm/W. Made in Die cast aluminium and finished in black color. ON-OFF, No-dim.ON-OFF, No-dim driver.

| Item code    | 86.T009.1311.02                |
|--------------|--------------------------------|
| Product type | Indoor                         |
| Category     | Tracklights                    |
| Family       | Essential                      |
| Subfamily    | Essential                      |
| Pictograms   | 220 V CRI C E Driver INCL. Off |
|              | IP 50000h<br>20 L80B10         |

| Product                    |                  |
|----------------------------|------------------|
| Real power (W)