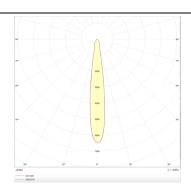

## Photometry

| Product                    |                  |
|----------------------------|------------------|
| Real power (W)             | 30               |
| Real luminous flux (Lm)    | 3000lm           |
| Luminous efficiency (Lm/W) | 100              |
| Beam angle (º)             | 15               |
| Colour                     | black            |
| Control gear included      | YES              |
| Control gear               | ON-OFF, No-dim   |
| Average life time (h)      | 50000hrs L80 B10 |
| Colour temperature (K)     | 3000             |
| Colour consistency (SDCM)  | SDCM<3           |
| CRI                        | 80               |