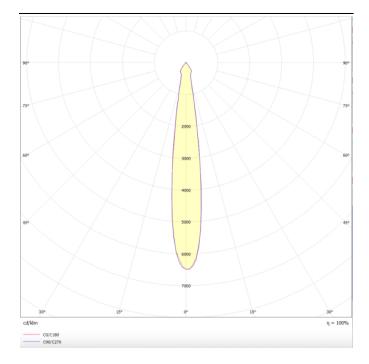

## Photometry

| Product                    |                  |
|----------------------------|------------------|
| Real power (W)             | 30               |
| Real luminous flux (Lm)    | 3000lm           |
| Luminous efficiency (Lm/W) | 100              |
| Beam angle (º)             | 15               |
| Colour                     | black            |
| Control gear included      | YES              |
| Control gear               | ON-OFF, No-dim   |
| Average life time (h)      | 50000hrs L80 B10 |
| Colour temperature (K)     | 3000             |
| Colour consistency (SDCM)  | SDCM<3           |
| CRI                        | 80               |