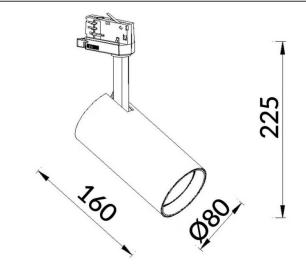

## **Essential**

Lavov tracklight from the family Basic with a power of 30W and a beam angle of 15°. With a real lumen output of 3000lm and an efficiency of 100lm/W. Made in Die cast aluminium and finished in grey color. ON-OFF, No-dim.ON-OFF, No-dim driver.