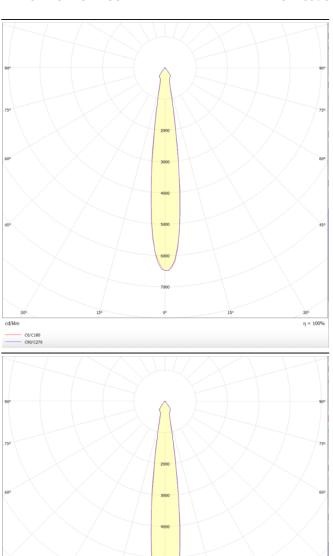

## **Essential**

Lavov tracklight from the family Basic with a power of 30W and a beam angle of 15°. With a real lumen output of 3000lm and an efficiency of 100lm/W. Made in Die cast aluminium and finished in grey color. ON-OFF, No-dim.ON-OFF, No-dim driver.

| Product                    |                  |
|----------------------------|------------------|
| Real power (W)             | 30               |
| Real luminous flux (Lm)    | 3000lm           |
| Luminous efficiency (Lm/W) | 100              |
| Beam angle (º)             | 15               |
| Colour                     | grey             |
| Control gear included      | YES              |
| Control gear               | ON-OFF, No-dim   |
| Average life time (h)      | 50000hrs L80 B10 |
| Colour temperature (K)     | 3000             |
| Colour consistency (SDCM)  | SDCM<3           |
| CRI                        | 80               |