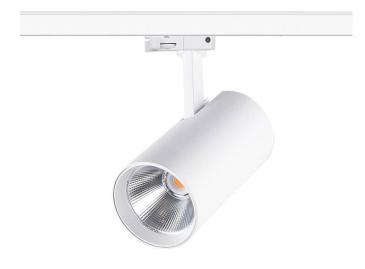

## **Essential**

Lavov tracklight from the family Basic with a power of 30W and a beam angle of 15°. With a real lumen output of 3000lm and an efficiency of 100lm/W. Made in Die cast aluminium and finished in grey color. ON-OFF, No-dim.ON-OFF, No-dim driver.