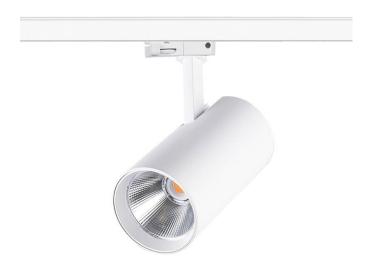

## Essential

Lavov tracklight from the family Basic with a power of 30W and a beam angle of 15°. With a real lumen output of 3000lm and an efficiency of 100lm/W. Made in Die cast aluminium and finished in grey color. ON-OFF, No-dim.ON-OFF, No-dim driver.