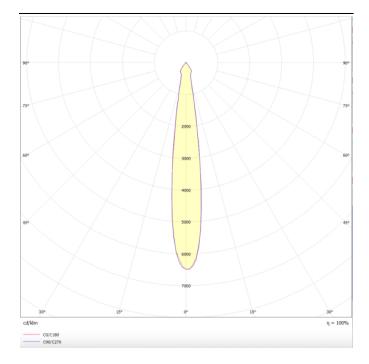

## Photometry

## Essential

Lavov tracklight from the family Basic with a power of 30W and a beam angle of 15°. With a real lumen output of 3000lm and an efficiency of 100lm/W. Made in Die cast aluminium and finished in grey color. ON-OFF, No-dim.ON-OFF, No-dim driver.