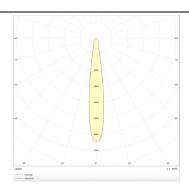

## Photometry

## Essential

Lavov tracklight from the family Basic with a power of 30W and a beam angle of 15°. With a real lumen output of 3000lm and an efficiency of 100lm/W. Made in Die cast aluminium and finished in grey color. ON-OFF, No-dim.ON-OFF, No-dim driver.