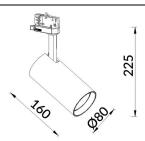

## Scheme



## Photometry





## Essential

Lavov tracklight from the family Basic with a power of 30W and a beam angle of 15°. With a real lumen output of 3000lm and an efficiency of 100lm/W. Made in Die cast aluminium and finished in grey color. ON-OFF, No-dim.ON-OFF, No-dim driver.

| Item code    | 86.T009.1311.03               |
|--------------|-------------------------------|
| Product type | Indoor                        |
| Category     | Tracklights                   |
| Family       | Essential                     |
| Subfamily    | Essential                     |
| Pictograms   | 220 V CRI CE Driver INCL. Off |
|              | IP 50000h<br>20 L80B10        |

| Product                    |                  |
|----------------------------|------------------|
| Real power (W)