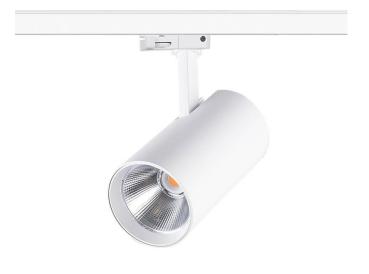

### Essential

Lavov tracklight from the family Basic with a power of 30W and a beam angle of 24°. With a real lumen output of 3000lm and an efficiency of 100lm/W. Made in Die cast aluminium and finished in white color. ON-OFF, No-dim.ON-OFF, No-dim driver.