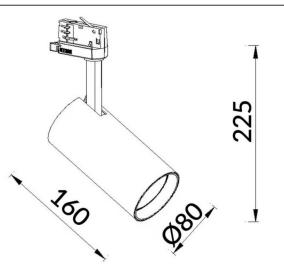

# **TRACKLIGHTS - ESSENTIAL**

# Item code 86.T009.1321.01





#### Scheme



Photometry

## TRACKLIGHTS - ESSENTIAL





### Essential

Lavov tracklight from the family Basic with a power of 30W and a beam angle of 24°. With a real lumen output of 3000lm and an efficiency of 100lm/W. Made in Die cast aluminium and finished in white color. ON-OFF, No-dim.ON-OFF, No-dim driver.

| ltem code    | 86.T009.1321.01<br>Indoor<br>Tracklights       |  |
|--------------|------------------------------------------------|--|
| Product type |                                                |  |
| Category     |                                                |  |
| Family       | Essential                                      |  |
| Pictograms   | 220 v CRI CE Driver On<br>240 v B0 CE INCL Off |  |
|              | IP 50000h<br>20 L80B10                         |  |

| Product