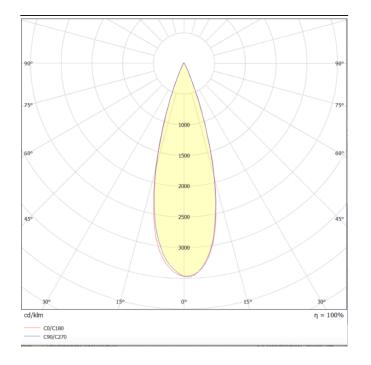

#### Scheme

Photometry

### Essential

Lavov tracklight from the family Basic with a power of 30W and a beam angle of 24°. With a real lumen output of 3000lm and an efficiency of 100lm/W. Made in Die cast aluminium and finished in white color. ON-OFF, No-dim.ON-OFF, No-dim driver.