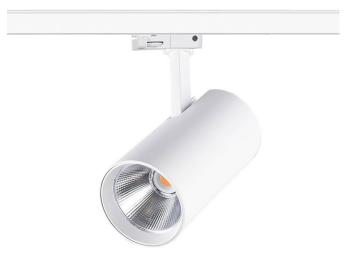

## Essential

Lavov tracklight from the family Basic with a power of 30W and a beam angle of 24°. With a real lumen output of 3000lm and an efficiency of 100lm/W. Made in Die cast aluminium and finished in white color. ON-OFF, No-dim.ON-OFF, No-dim driver.