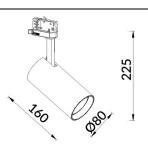

## **TRACKLIGHTS - ESSENTIAL**





## Essential

Lavov tracklight from the family Basic with a power of 30W and a beam angle of 24°. With a real lumen output of 3000lm and an efficiency of 100lm/W. Made in Die cast aluminium and finished in white color. ON-OFF, No-dim.ON-OFF, No-dim driver.

| ltem code    | 86.T009.1321.01                     |
|--------------|-------------------------------------|
| Product type | Indoor                              |
| Category     | Tracklights                         |
| Family       | Essential                           |
| Subfamily    | Essential                           |
| Pictograms   | 220 v CRI CE Driver On<br>240 v Off |
|              | IP 50000h<br>20 L80B10              |

## Scheme



## Photometry



| Product                    |                  |
|----------------------------|------------------|
| Real power (W)             | 30               |
| Real luminous flux (Lm)    | 3000lm           |
| Luminous efficiency (Lm/W) | 100              |
| Beam angle (º)             | 24               |
| Colour                     | white            |
| Control gear included      | YES              |
| Control gear               | ON-OFF, No-dim   |
| Average life time (h)      | 50000hrs L80 B10 |
| Colour temperature (K)     | 3000             |
| Colour consistency (SDCM)  | SDCM<3           |
| CRI                        | 80               |
|                            |                  |