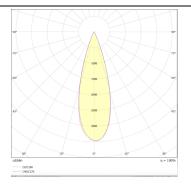

## Photometry

| Product                    |                  |
|----------------------------|------------------|
| Real power (W)             | 30               |
| Real luminous flux (Lm)    | 3000lm           |
| Luminous efficiency (Lm/W) | 100              |
| Beam angle (º)             | 24               |
| Colour                     | white            |
| Control gear included      | YES              |
| Control gear               | ON-OFF, No-dim   |
| Average life time (h)      | 50000hrs L80 B10 |
| Colour temperature (K)     | 3000             |
| Colour consistency (SDCM)  | SDCM<3           |
| CRI                        | 80               |
|                            |                  |