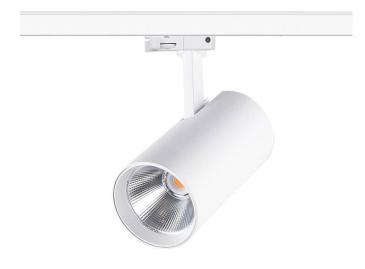

## **Essential**

Lavov tracklight from the family Basic with a power of 30W and a beam angle of 24°. With a real lumen output of 3000lm and an efficiency of 100lm/W. Made in Die cast aluminium and finished in black color. ON-OFF, No-dim.ON-OFF, No-dim driver.

| Product                    |                  |
|----------------------------|------------------|
| Real power (W)             | 30               |
| Real luminous flux (Lm)    | 3000lm           |
| Luminous efficiency (Lm/W) | 100              |
| Beam angle (º)             | 24               |
| Colour                     | black            |
| Control gear included      | YES              |
| Control gear               | ON-OFF, No-dim   |
| Average life time (h)      | 50000hrs L80 B10 |
| Colour temperature (K)     | 3000             |
| Colour consistency (SDCM)  | SDCM<3           |
| CRI                        | 80               |