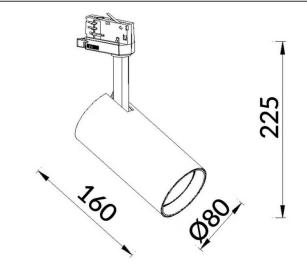

## **Essential**

Lavov tracklight from the family Basic with a power of 30W and a beam angle of 24°. With a real lumen output of 3000lm and an efficiency of 100lm/W. Made in Die cast aluminium and finished in black color. ON-OFF, No-dim.ON-OFF, No-dim driver.

| Product                    |                  |
|----------------------------|------------------|
| Real power (W)             | 30               |
| Real luminous flux (Lm)    | 3000lm           |
| Luminous efficiency (Lm/W) | 100              |
| Beam angle (º)             | 24               |
| Colour                     | black            |
| Control gear included      | YES              |
| Control gear               | ON-OFF, No-dim   |
| Average life time (h)      | 50000hrs L80 B10 |
| Colour temperature (K)     | 3000             |
| Colour consistency (SDCM)  | SDCM<3           |
| CRI                        | 80               |