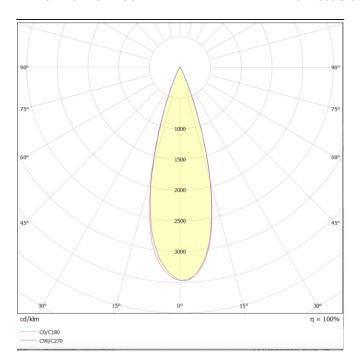

## Scheme

Photometry

## **Essential**

Lavov tracklight from the family Basic with a power of 30W and a beam angle of 24°. With a real lumen output of 3000lm and an efficiency of 100lm/W. Made in Die cast aluminium and finished in black color. ON-OFF, No-dim.ON-OFF, No-dim driver.

| Product                    |                  |
|----------------------------|------------------|
| Real power (W)             | 30               |
| Real luminous flux (Lm)    | 3000lm           |
| Luminous efficiency (Lm/W) | 100              |
| Beam angle (º)             | 24               |
| Colour                     | black            |
| Control gear included      | YES              |
| Control gear               | ON-OFF, No-dim   |
| Average life time (h)      | 50000hrs L80 B10 |
| Colour temperature (K)     | 3000             |
| Colour consistency (SDCM)  | SDCM<3           |
| CRI                        | 80               |