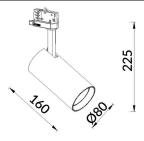

## **Essential**

Lavov tracklight from the family Basic with a power of 30W and a beam angle of 24°. With a real lumen output of 3000lm and an efficiency of 100lm/W. Made in Die cast aluminium and finished in black color. ON-OFF, No-dim.ON-OFF, No-dim driver.

| Item code    | 86.T009.1321.02        |
|--------------|------------------------|
| Product type | Indoor                 |
| Category     | Tracklights            |
| Family       | Essential              |
| Subfamily    | Essential              |
| Pictograms   | 220 v CRI C            |
|              | 1P 50000h<br>20 L80B10 |

## Scheme



## Photometry



| Product                    |                  |
|----------------------------|------------------|
| Real power (W)             | 30               |
| Real luminous flux (Lm)    | 3000lm           |
| Luminous efficiency (Lm/W) | 100              |
| Beam angle (º)             | 24               |
| Colour                     | black            |
| Control gear included      | YES              |
| Control gear               | ON-OFF, No-dim   |
| Average life time (h)      | 50000hrs L80 B10 |
| Colour temperature (K)     | 3000             |
| Colour consistency (SDCM)  | SDCM<3           |
| CRI                        | 80               |