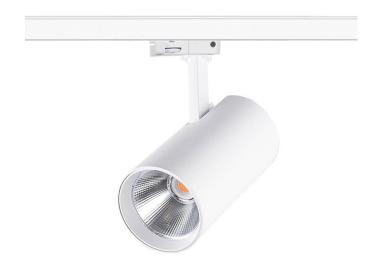

## **Essential**

Lavov tracklight from the family Basic with a power of 30W and a beam angle of 24°. With a real lumen output of 3000lm and an efficiency of 100lm/W. Made in Die cast aluminium and finished in black color. ON-OFF, No-dim.ON-OFF, No-dim driver.