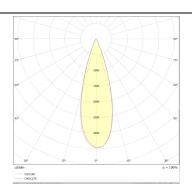

## Photometry

| Product                    |                  |
|----------------------------|------------------|
| Real power (W)             | 30               |
| Real luminous flux (Lm)    | 3000lm           |
| Luminous efficiency (Lm/W) | 100              |
| Beam angle (º)             | 24               |
| Colour                     | black            |
| Control gear included      | YES              |
| Control gear               | ON-OFF, No-dim   |
| Average life time (h)      | 50000hrs L80 B10 |
| Colour temperature (K)     | 3000             |
| Colour consistency (SDCM)  | SDCM<3           |
| CRI                        | 80               |