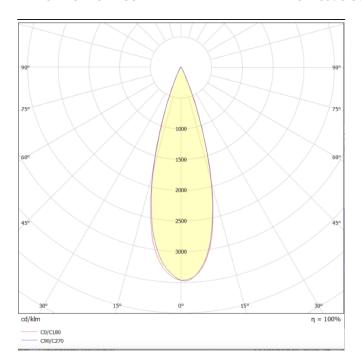

## Scheme

Photometry

## **Essential**

Lavov tracklight from the family Basic with a power of 30W and a beam angle of 24°. With a real lumen output of 3000lm and an efficiency of 100lm/W. Made in Die cast aluminium and finished in grey color. ON-OFF, No-dim.ON-OFF, No-dim driver.

| Product                    |                  |
|----------------------------|------------------|
| Real power (W)             | 30               |
| Real luminous flux (Lm)    | 3000lm           |
| Luminous efficiency (Lm/W) | 100              |
| Beam angle (º)             | 24               |
| Colour                     | grey             |
| Control gear included      | YES              |
| Control gear               | ON-OFF, No-dim   |
| Average life time (h)      | 50000hrs L80 B10 |
| Colour temperature (K)     | 3000             |
| Colour consistency (SDCM)  | SDCM<3           |
| CRI                        | 80               |