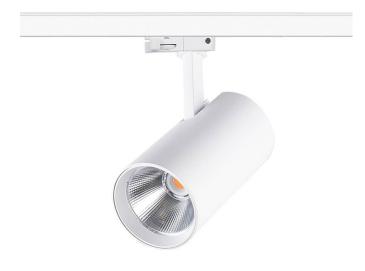

## **Essential**

Lavov tracklight from the family Basic with a power of 30W and a beam angle of 24°. With a real lumen output of 3000lm and an efficiency of 100lm/W. Made in Die cast aluminium and finished in grey color. ON-OFF, No-dim.ON-OFF, No-dim driver.