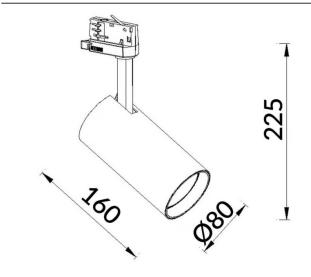

## **Essential**

Lavov tracklight from the family Basic with a power of 30W and a beam angle of 24°. With a real lumen output of 3000lm and an efficiency of 100lm/W. Made in Die cast aluminium and finished in grey color. ON-OFF, No-dim.ON-OFF, No-dim driver.