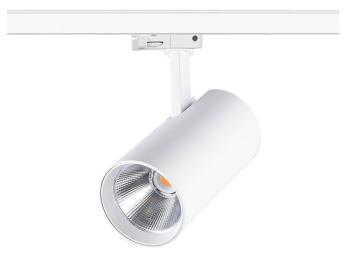

## Essential

Lavov tracklight from the family Basic with a power of 30W and a beam angle of 24°. With a real lumen output of 3000lm and an efficiency of 100lm/W. Made in Die cast aluminium and finished in grey color. ON-OFF, No-dim.ON-OFF, No-dim driver.