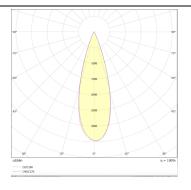

## Photometry

| Product                    |                  |
|----------------------------|------------------|
| Real power (W)             | 30               |
| Real luminous flux (Lm)    | 3000lm           |
| Luminous efficiency (Lm/W) | 100              |
| Beam angle (º)             | 24               |
| Colour                     | grey             |
| Control gear included      | YES              |
| Control gear               | ON-OFF, No-dim   |
| Average life time (h)      | 50000hrs L80 B10 |
| Colour temperature (K)     | 3000             |
| Colour consistency (SDCM)  | SDCM<3           |
| CRI                        | 80               |
|                            |                  |