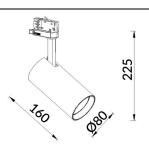

sential

Lavov tracklight from the family Basic with a power of 30W and a beam angle of 24°. With a real lumen output of 3000lm and an efficiency of 100lm/W. Made in Die cast aluminium and finished in grey color. ON-OFF, No-dim.ON-OFF, No-dim driver.

| Item code    | 86.T009.1321.03                                 |
|--------------|-------------------------------------------------|
| Product type | Indoor                                          |
| Category     | Tracklights                                     |
| Family       | Essential                                       |
| Subfamily    | Essential                                       |
| Pictograms   | 220 v CRI CE Driver On<br>240 v S0 CE INCL. Off |
|              | IP 50000h<br>20 L80B10                          |

## Scheme



## Photometry



| Product                    |                  |
|----------------------------|------------------|
| Real power (W)             | 30               |
| Real luminous flux (Lm)    | 3000lm           |
| Luminous efficiency (Lm/W) | 100              |
| Beam angle (º)             | 24               |
| Colour                     | grey             |
| Control gear included      | YES              |
| Control gear               | ON-OFF, No-dim   |
| Average life time (h)      | 50000hrs L80 B10 |
| Colour temperature (K)     | 3000             |
| Colour consistency (SDCM)  | SDCM<3           |
| CRI                        | 80               |
|                            |                  |