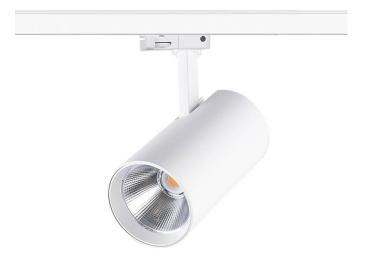

# **TRACKLIGHTS - ESSENTIAL**

### Essential

Lavov tracklight from the family Basic with a power of 30W and a beam angle of 36°. With a real lumen output of 3000lm and an efficiency of 100lm/W. Made in Die cast aluminium and finished in white color. ON-OFF, No-dim.ON-OFF, No-dim driver.