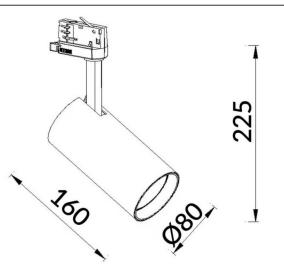

# **TRACKLIGHTS - ESSENTIAL**

# Item code 86.T009.1331.01





#### Scheme



Photometry

### TRACKLIGHTS - ESSENTIAL





### Essential

Lavov tracklight from the family Basic with a power of 30W and a beam angle of 36°. With a real lumen output of 3000lm and an efficiency of 100lm/W. Made in Die cast aluminium and finished in white color. ON-OFF, No-dim.ON-OFF, No-dim driver.

| Item code    | 86.T009.1331.01<br>Indoor<br>Tracklights         |  |
|--------------|--------------------------------------------------|--|
| Product type |                                                  |  |
| Category     |                                                  |  |
| Family       | Essential                                        |  |
| Pictograms   | 220 v CRI CE Driver On<br>240 v B0 CE Driver Off |  |
|              | IP 50000h<br>20 L80B10                           |