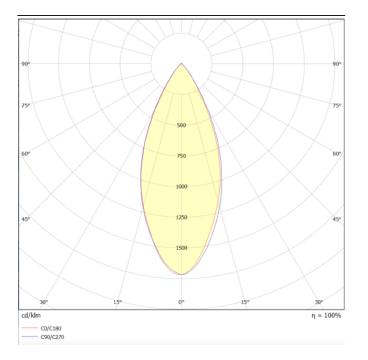

#### Scheme

Photometry

### Essential

Lavov tracklight from the family Basic with a power of 30W and a beam angle of 36°. With a real lumen output of 3000lm and an efficiency of 100lm/W. Made in Die cast aluminium and finished in white color. ON-OFF, No-dim.ON-OFF, No-dim driver.