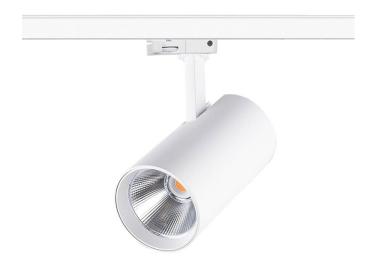

## **Essential**

Lavov tracklight from the family Basic with a power of 30W and a beam angle of 36°. With a real lumen output of 3000lm and an efficiency of 100lm/W. Made in Die cast aluminium and finished in white color. ON-OFF, No-dim.ON-OFF, No-dim driver.