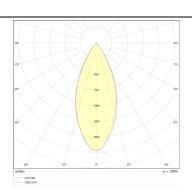

## Photometry

| Product                    |                  |
|----------------------------|------------------|
| Real power (W)             | 30               |
| Real luminous flux (Lm)    | 3000lm           |
| Luminous efficiency (Lm/W) | 100              |
| Beam angle (º)             | 36               |
| Colour                     | white            |
| Control gear included      | YES              |
| Control gear               | ON-OFF, No-dim   |
| Average life time (h)      | 50000hrs L80 B10 |
| Colour temperature (K)     | 3000             |
| Colour consistency (SDCM)  | SDCM<3           |
| CRI                        | 80               |