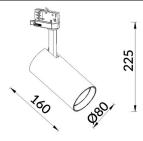

## **Essential**

Lavov tracklight from the family Basic with a power of 30W and a beam angle of 36°. With a real lumen output of 3000lm and an efficiency of 100lm/W. Made in Die cast aluminium and finished in white color. ON-OFF, No-dim.ON-OFF, No-dim driver.

| Item code    | 86.T009.1331.01                   |
|--------------|-----------------------------------|
| Product type | Indoor                            |
| Category     | Tracklights                       |
| Family       | Essential                         |
| Subfamily    | Essential                         |
| Pictograms   | 220 v CRI C C Driver On INCL. Off |
|              | IP 50000h<br>20 L80B10            |

## Scheme



## Photometry



| Product                    |                  |
|----------------------------|------------------|
| Real power (W)             | 30               |
| Real luminous flux (Lm)    | 3000lm           |
| Luminous efficiency (Lm/W) | 100              |
| Beam angle (º)             | 36               |
| Colour                     | white            |
| Control gear included      | YES              |
| Control gear               | ON-OFF, No-dim   |
| Average life time (h)      | 50000hrs L80 B10 |
| Colour temperature (K)     | 3000             |
| Colour consistency (SDCM)  | SDCM<3           |
| CRI                        | 80               |