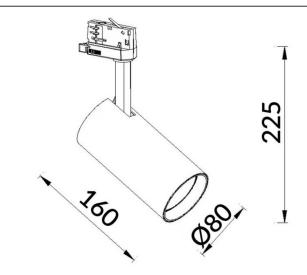

## **Essential**

Lavov tracklight from the family Basic with a power of 30W and a beam angle of 36°. With a real lumen output of 3000lm and an efficiency of 100lm/W. Made in Die cast aluminium and finished in black color. ON-OFF, No-dim.ON-OFF, No-dim driver.

| Product                    |                  |
|----------------------------|------------------|
| Real power (W)             | 30               |
| Real luminous flux (Lm)    | 3000lm           |
| Luminous efficiency (Lm/W) | 100              |
| Beam angle (º)             | 36               |
| Colour                     | black            |
| Control gear included      | YES              |
| Control gear               | ON-OFF, No-dim   |
| Average life time (h)      | 50000hrs L80 B10 |
| Colour temperature (K)     | 3000             |
| Colour consistency (SDCM)  | SDCM<3           |
| CRI                        | 80               |