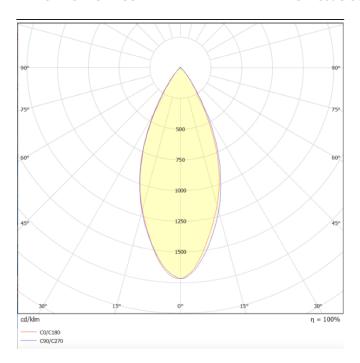

## Scheme

Photometry

## **Essential**

Lavov tracklight from the family Basic with a power of 30W and a beam angle of 36°. With a real lumen output of 3000lm and an efficiency of 100lm/W. Made in Die cast aluminium and finished in black color. ON-OFF, No-dim.ON-OFF, No-dim driver.

| Product                    |                  |
|----------------------------|------------------|
| Real power (W)             | 30               |
| Real luminous flux (Lm)    | 3000lm           |
| Luminous efficiency (Lm/W) | 100              |
| Beam angle (º)             | 36               |
| Colour                     | black            |
| Control gear included      | YES              |
| Control gear               | ON-OFF, No-dim   |
| Average life time (h)      | 50000hrs L80 B10 |
| Colour temperature (K)     | 3000             |
| Colour consistency (SDCM)  | SDCM<3           |
| CRI                        | 80               |