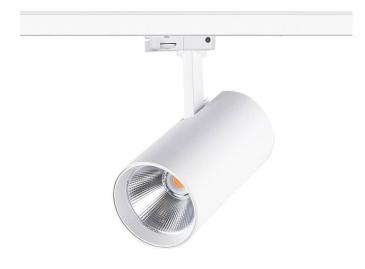

## **Essential**

Lavov tracklight from the family Basic with a power of 30W and a beam angle of 36°. With a real lumen output of 3000lm and an efficiency of 100lm/W. Made in Die cast aluminium and finished in black color. ON-OFF, No-dim.ON-OFF, No-dim driver.