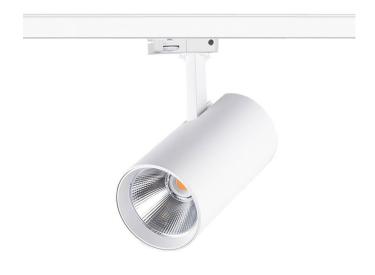

## **Essential**

Lavov tracklight from the family Basic with a power of 30W and a beam angle of 36°. With a real lumen output of 3000lm and an efficiency of 100lm/W. Made in Die cast aluminium and finished in black color. ON-OFF, No-dim.ON-OFF, No-dim driver.

| Item code    | 86.T009.1331.02                   |
|--------------|-----------------------------------|
| Product type | Indoor                            |
| Category     | Tracklights                       |
| Family       | Essential                         |
| Subfamily    | Essential                         |
| Pictograms   | 220 V CRI C C Driver On INCL. Off |
|              | IP 50000h<br>20 L80B10            |