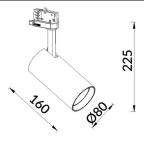

## **Essential**

Lavov tracklight from the family Basic with a power of 30W and a beam angle of 36°. With a real lumen output of 3000lm and an efficiency of 100lm/W. Made in Die cast aluminium and finished in black color. ON-OFF, No-dim.ON-OFF, No-dim driver.

| Item code    | 86.T009.1331.02                   |
|--------------|-----------------------------------|
| Product type | Indoor                            |
| Category     | Tracklights                       |
| Family       | Essential                         |
| Subfamily    | Essential                         |
| Pictograms   | 220 V CRI C C Driver On INCL. Off |
|              | IP 50000h<br>20 L80B10            |

## Scheme



## Photometry



| Product                    |                  |
|----------------------------|------------------|
| Real power (W)             | 30               |
| Real luminous flux (Lm)    | 3000lm           |
| Luminous efficiency (Lm/W) | 100              |
| Beam angle (º)             | 36               |
| Colour                     | black            |
| Control gear included      | YES              |
| Control gear               | ON-OFF, No-dim   |
| Average life time (h)      | 50000hrs L80 B10 |
| Colour temperature (K)     | 3000             |
| Colour consistency (SDCM)  | SDCM<3           |
| CRI                        | 80               |