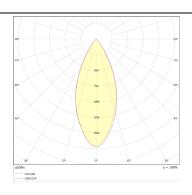

## Photometry

| Product                    |                  |
|----------------------------|------------------|
| Real power (W)             | 30               |
| Real luminous flux (Lm)    | 3000lm           |
| Luminous efficiency (Lm/W) | 100              |
| Beam angle (º)             | 36               |
| Colour                     | black            |
| Control gear included      | YES              |
| Control gear               | ON-OFF, No-dim   |
| Average life time (h)      | 50000hrs L80 B10 |
| Colour temperature (K)     | 3000             |
| Colour consistency (SDCM)  | SDCM<3           |
| CRI                        | 80               |