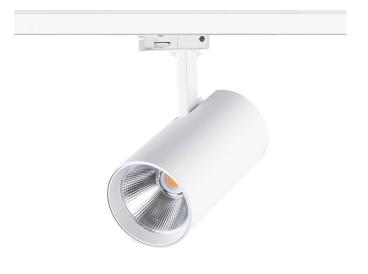

### TRACKLIGHTS - ESSENTIAL

### Essential

Lavov tracklight from the family Basic with a power of 30W and a beam angle of 36°. With a real lumen output of 3000lm and an efficiency of 100lm/W. Made in Die cast aluminium and finished in grey color. ON-OFF, No-dim.ON-OFF, No-dim driver.