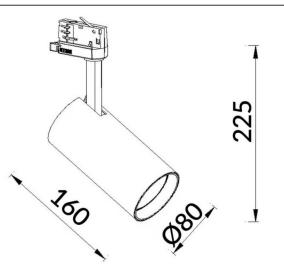

| ltem code    | 86.T009.1331.03<br>Indoor<br>Tracklights<br>Essential |  |
|--------------|-------------------------------------------------------|--|
| Product type |                                                       |  |
| Category     |                                                       |  |
| Family       |                                                       |  |
| Pictograms   | 220 v CRI CE Driver On<br>240 v S0 CE Driver Off      |  |
|              | 1P 50000h<br>20 L80B10                                |  |