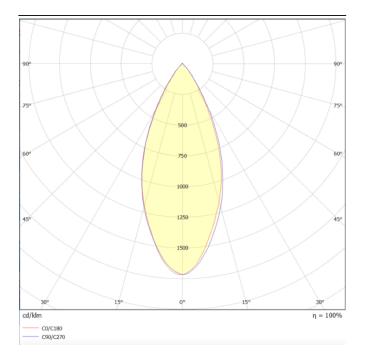

### Scheme

Photometry

### Essential

Lavov tracklight from the family Basic with a power of 30W and a beam angle of 36°. With a real lumen output of 3000lm and an efficiency of 100lm/W. Made in Die cast aluminium and finished in grey color. ON-OFF, No-dim.ON-OFF, No-dim driver.

| Product                    |                  |
|----------------------------|------------------|
| Real power (W)             | 30               |
| Real luminous flux (Lm)    | 3000lm           |
| Luminous efficiency (Lm/W) | 100              |
| Beam angle (º)             | 36               |
| Colour                     | grey             |
| Control gear included      | YES              |
| Control gear               | ON-OFF, No-dim   |
| Average life time (h)      | 50000hrs L80 B10 |
| Colour temperature (K)     | 3000             |
| Colour consistency (SDCM)  | SDCM<3           |
| CRI                        | 80               |
|                            |                  |