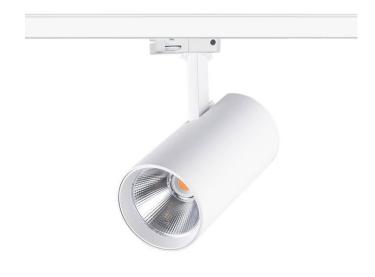

## **High Efficiency**

Lavov tracklight from the family Basic with a power of 30W and a beam angle of 15°. With a real lumen output of 3000lm and an efficiency of 100lm/W. Made in Die cast aluminium and finished in white color. ON-OFF, No-dim.ON-OFF, No-dim driver.