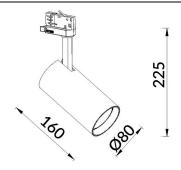

## Scheme

| Product                    |                  |
|----------------------------|------------------|
| Real power (W)             | 20               |
| Real luminous flux (Lm)    | 3000lm           |
| Luminous efficiency (Lm/W) | 150              |
| Beam angle (º)             | 24               |
| Colour                     | white            |
| Control gear included      | YES              |
| Control gear               | ON-OFF, No-dim   |
| Average life time (h)      | 50000hrs L80 B10 |
| Colour temperature (K)     | 3000             |
| Colour consistency (SDCM)  | SDCM<3           |
| CRI                        | 80               |