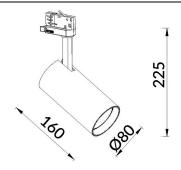

## Scheme

| Product                    |                  |
|----------------------------|------------------|
| Real power (W)             | 20               |
| Real luminous flux (Lm)    | 3000lm           |
| Luminous efficiency (Lm/W) | 150              |
| Beam angle (º)             | 24               |
| Colour                     | black            |
| Control gear included      | YES              |
| Control gear               | ON-OFF, No-dim   |
| Average life time (h)      | 50000hrs L80 B10 |
| Colour temperature (K)     | 3000             |
| Colour consistency (SDCM)  | SDCM<3           |
| CRI                        | 80               |