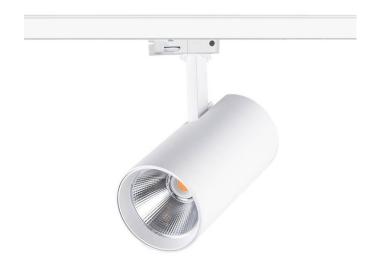

## **High Efficiency**

Lavov tracklight from the family Basic with a power of 30W and a beam angle of 15°. With a real lumen output of 3000lm and an efficiency of 100lm/W. Made in Die cast aluminium and finished in black color. ON-OFF, No-dim.ON-OFF, No-dim driver.