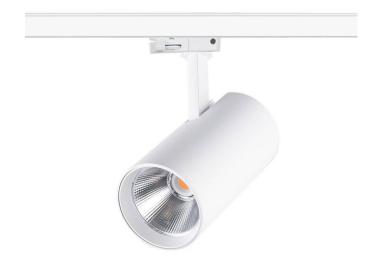

## **High Efficiency**

Lavov tracklight from the family Basic with a power of 30W and a beam angle of 15°. With a real lumen output of 3000lm and an efficiency of 100lm/W. Made in Die cast aluminium and finished in grey color. ON-OFF, No-dim.ON-OFF, No-dim driver.