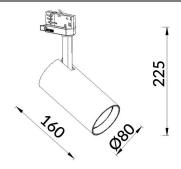

## Scheme

| Product                    |                  |
|----------------------------|------------------|
| Real power (W)             | 20               |
| Real luminous flux (Lm)    | 3000lm           |
| Luminous efficiency (Lm/W) | 150              |
| Beam angle (º)             | 24               |
| Colour                     | grey             |
| Control gear included      | YES              |
| Control gear               | ON-OFF, No-dim   |
| Average life time (h)      | 50000hrs L80 B10 |
| Colour temperature (K)     | 3000             |
| Colour consistency (SDCM)  | SDCM<3           |
| CRI                        | 80               |