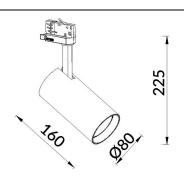

## Scheme

| Product                    |                  |
|----------------------------|------------------|
| Real power (W)             | 20               |
| Real luminous flux (Lm)    | 3000lm           |
| Luminous efficiency (Lm/W) | 150              |
| Beam angle (º)             | 38               |
| Colour                     | white            |
| Control gear included      | YES              |
| Control gear               | ON-OFF, No-dim   |
| Average life time (h)      | 50000hrs L80 B10 |
| Colour temperature (K)     | 3000             |
| Colour consistency (SDCM)  | SDCM<3           |
| CRI                        | 80               |
|                            |                  |