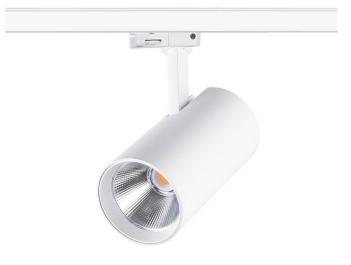

## High Efficiency

Lavov tracklight from the family Basic with a power of 30W and a beam angle of 24°. With a real lumen output of 3000lm and an efficiency of 100lm/W. Made in Die cast aluminium and finished in white color. ON-OFF, No-dim.ON-OFF, No-dim driver.

| ltem code    | 86.T009.2331.01                                 |
|--------------|-------------------------------------------------|
| Product type | Indoor                                          |
| Category     | Tracklights                                     |
| Family       | Essential                                       |
| Subfamily    | High Efficiency                                 |
| Pictograms   | 220 v CRI CE Driver On<br>240 v S0 CE INCL. Off |
|              | IP 50000h<br>20 L80B10                          |