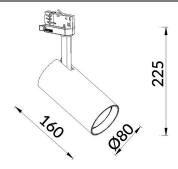

## Scheme

| Product                    |                  |
|----------------------------|------------------|
| Real power (W)             | 20               |
| Real luminous flux (Lm)    | 3000lm           |
| Luminous efficiency (Lm/W) | 150              |
| Beam angle (º)             | 38               |
| Colour                     | black            |
| Control gear included      | YES              |
| Control gear               | ON-OFF, No-dim   |
| Average life time (h)      | 50000hrs L80 B10 |
| Colour temperature (K)     | 3000             |
| Colour consistency (SDCM)  | SDCM<3           |
| CRI                        | 80               |