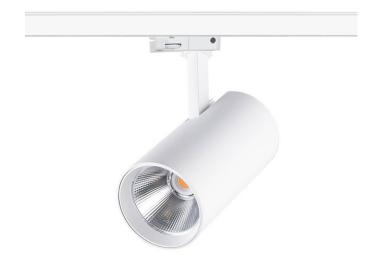

## **High Efficiency**

Lavov tracklight from the family Basic with a power of 30W and a beam angle of 24°. With a real lumen output of 3000lm and an efficiency of 100lm/W. Made in Die cast aluminium and finished in black color. ON-OFF, No-dim.ON-OFF, No-dim driver.