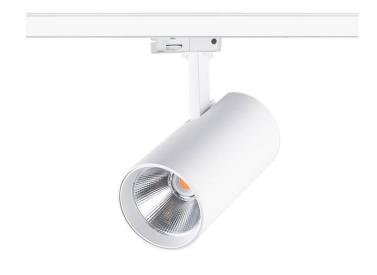

## **High Efficiency**

Lavov tracklight from the family Basic with a power of 30W and a beam angle of 36°. With a real lumen output of 3000lm and an efficiency of 100lm/W. Made in Die cast aluminium and finished in white color. ON-OFF, No-dim.ON-OFF, No-dim driver.

| Item code    | 86.T009.2341.01                   |
|--------------|-----------------------------------|
| Product type | Indoor                            |
| Category     | Tracklights                       |
| Family       | Essential                         |
| Subfamily    | High Efficiency                   |
| Pictograms   | 220 v CRI C C Driver On INCL. Off |
|              | IP 50000h<br>20 L80B10            |