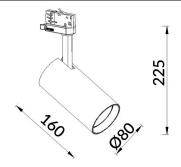

## Scheme

| Product                    |                  |
|----------------------------|------------------|
| Real power (W)             | 20               |
| Real luminous flux (Lm)    | 3000lm           |
| Luminous efficiency (Lm/W) | 150              |
| Beam angle (º)             | 60               |
| Colour                     | white            |
| Control gear included      | YES              |
| Control gear               | ON-OFF, No-dim   |
| Average life time (h)      | 50000hrs L80 B10 |
| Colour temperature (K)     | 3000             |
| Colour consistency (SDCM)  | SDCM<3           |
| CRI                        | 80               |