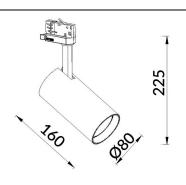

## Scheme

| Product                    |                  |
|----------------------------|------------------|
| Real power (W)             | 20               |
| Real luminous flux (Lm)    | 3000lm           |
| Luminous efficiency (Lm/W) | 150              |
| Beam angle (º)             | 60               |
| Colour                     | black            |
| Control gear included      | YES              |
| Control gear               | ON-OFF, No-dim   |
| Average life time (h)      | 50000hrs L80 B10 |
| Colour temperature (K)     | 3000             |
| Colour consistency (SDCM)  | SDCM<3           |
| CRI                        | 80               |
|                            |                  |