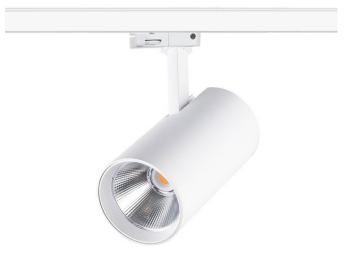

## High Efficiency

Lavov tracklight from the family Basic with a power of 30W and a beam angle of 36°. With a real lumen output of 3000lm and an efficiency of 100lm/W. Made in Die cast aluminium and finished in black color. ON-OFF, No-dim.ON-OFF, No-dim driver.