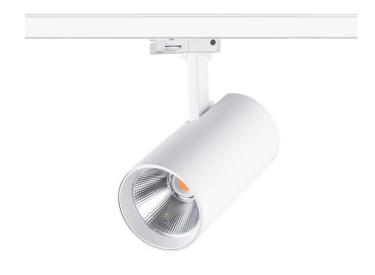

## **High Efficiency**

Lavov tracklight from the family Basic with a power of 30W and a beam angle of 36°. With a real lumen output of 3000lm and an efficiency of 100lm/W. Made in Die cast aluminium and finished in grey color. ON-OFF, No-dim.ON-OFF, No-dim driver.