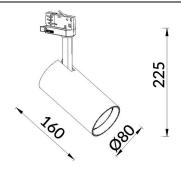

## Scheme

| Product                    |                  |
|----------------------------|------------------|
| Real power (W)             | 20               |
| Real luminous flux (Lm)    | 3000lm           |
| Luminous efficiency (Lm/W) | 150              |
| Beam angle (º)             | 60               |
| Colour                     | grey             |
| Control gear included      | YES              |
| Control gear               | ON-OFF, No-dim   |
| Average life time (h)      | 50000hrs L80 B10 |
| Colour temperature (K)     | 3000             |
| Colour consistency (SDCM)  | SDCM<3           |
| CRI                        | 80               |