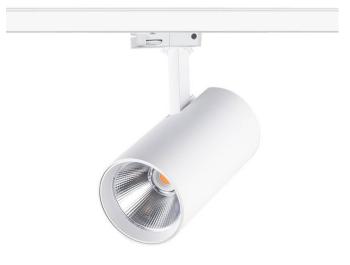

## High Efficiency

Lavov tracklight from the family Basic with a power of 30W and a beam angle of 15°. With a real lumen output of 3000lm and an efficiency of 100lm/W. Made in Die cast aluminium and finished in white color. ON-OFF, No-dim.ON-OFF, No-dim driver.