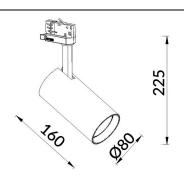

## Scheme

| Product                    |                  |
|----------------------------|------------------|
| Real power (W)             | 20               |
| Real luminous flux (Lm)    | 3000lm           |
| Luminous efficiency (Lm/W) | 150              |
| Beam angle (º)             | 24               |
| Colour                     | white            |
| Control gear included      | YES              |
| Control gear               | ON-OFF, No-dim   |
| Average life time (h)      | 50000hrs L80 B10 |
| Colour temperature (K)     | 4000             |
| Colour consistency (SDCM)  | SDCM<3           |
| CRI                        | 80               |
|                            |                  |