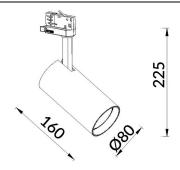

## Scheme

| Product                    |                  |
|----------------------------|------------------|
| Real power (W)             | 20               |
| Real luminous flux (Lm)    | 3000lm           |
| Luminous efficiency (Lm/W) | 150              |
| Beam angle (º)             | 24               |
| Colour                     | black            |
| Control gear included      | YES              |
| Control gear               | ON-OFF, No-dim   |
| Average life time (h)      | 50000hrs L80 B10 |
| Colour temperature (K)     | 4000             |
| Colour consistency (SDCM)  | SDCM<3           |
| CRI                        | 80               |