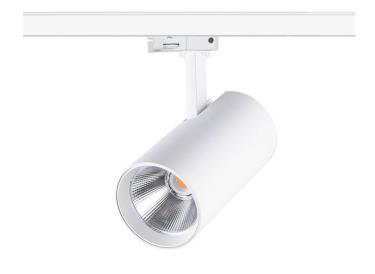

## **High Efficiency**

Lavov tracklight from the family Basic with a power of 30W and a beam angle of 15°. With a real lumen output of 3000lm and an efficiency of 100lm/W. Made in Die cast aluminium and finished in black color. ON-OFF, No-dim.ON-OFF, No-dim driver.