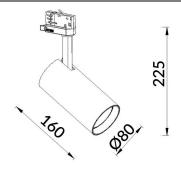

## Scheme

| Product                    |                  |
|----------------------------|------------------|
| Real power (W)             | 20               |
| Real luminous flux (Lm)    | 3000lm           |
| Luminous efficiency (Lm/W) | 150              |
| Beam angle (º)             | 24               |
| Colour                     | grey             |
| Control gear included      | YES              |
| Control gear               | ON-OFF, No-dim   |
| Average life time (h)      | 50000hrs L80 B10 |
| Colour temperature (K)     | 4000             |
| Colour consistency (SDCM)  | SDCM<3           |
| CRI                        | 80               |