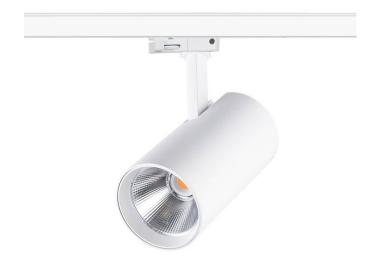

## **High Efficiency**

Lavov tracklight from the family Basic with a power of 30W and a beam angle of 15°. With a real lumen output of 3000lm and an efficiency of 100lm/W. Made in Die cast aluminium and finished in grey color. ON-OFF, No-dim.ON-OFF, No-dim driver.