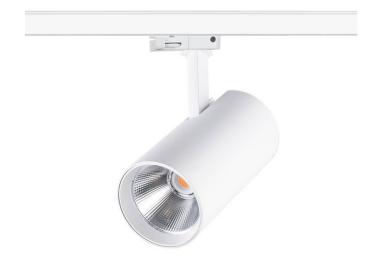

## **High Efficiency**

Lavov tracklight from the family Basic with a power of 30W and a beam angle of 24°. With a real lumen output of 3000lm and an efficiency of 100lm/W. Made in Die cast aluminium and finished in black color. ON-OFF, No-dim.ON-OFF, No-dim driver.