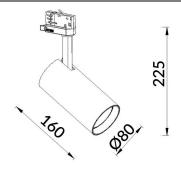

## Scheme

| Product                    |                  |
|----------------------------|------------------|
| Real power (W)             | 20               |
| Real luminous flux (Lm)    | 3000lm           |
| Luminous efficiency (Lm/W) | 150              |
| Beam angle (º)             | 38               |
| Colour                     | black            |
| Control gear included      | YES              |
| Control gear               | ON-OFF, No-dim   |
| Average life time (h)      | 50000hrs L80 B10 |
| Colour temperature (K)     | 4000             |
| Colour consistency (SDCM)  | SDCM<3           |
| CRI                        | 80               |