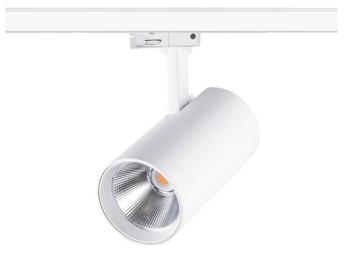

## High Efficiency

Lavov tracklight from the family Basic with a power of 30W and a beam angle of 24°. With a real lumen output of 3000lm and an efficiency of 100lm/W. Made in Die cast aluminium and finished in grey color. ON-OFF, No-dim.ON-OFF, No-dim driver.