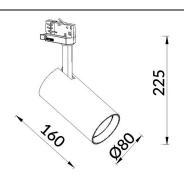

## Scheme

| Product                    |                  |
|----------------------------|------------------|
| Real power (W)             | 20               |
| Real luminous flux (Lm)    | 3000lm           |
| Luminous efficiency (Lm/W) | 150              |
| Beam angle (º)             | 38               |
| Colour                     | grey             |
| Control gear included      | YES              |
| Control gear               | ON-OFF, No-dim   |
| Average life time (h)      | 50000hrs L80 B10 |
| Colour temperature (K)     | 4000             |
| Colour consistency (SDCM)  | SDCM<3           |
| CRI                        | 80               |
|                            |                  |