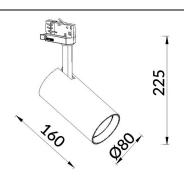

## Scheme

| Product                    |                  |
|----------------------------|------------------|
| Real power (W)             | 20               |
| Real luminous flux (Lm)    | 3000lm           |
| Luminous efficiency (Lm/W) | 150              |
| Beam angle (º)             | 60               |
| Colour                     | white            |
| Control gear included      | YES              |
| Control gear               | ON-OFF, No-dim   |
| Average life time (h)      | 50000hrs L80 B10 |
| Colour temperature (K)     | 4000             |
| Colour consistency (SDCM)  | SDCM<3           |
| CRI                        | 80               |
|                            |                  |