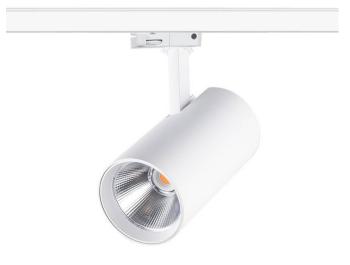

## High Efficiency

Lavov tracklight from the family Basic with a power of 30W and a beam angle of 36°. With a real lumen output of 3000lm and an efficiency of 100lm/W. Made in Die cast aluminium and finished in white color. ON-OFF, No-dim.ON-OFF, No-dim driver.