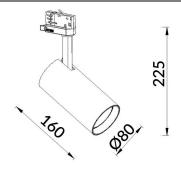

## Scheme

| Product                    |                  |
|----------------------------|------------------|
| Real power (W)             | 20               |
| Real luminous flux (Lm)    | 3000lm           |
| Luminous efficiency (Lm/W) | 150              |
| Beam angle (º)             | 60               |
| Colour                     | grey             |
| Control gear included      | YES              |
| Control gear               | ON-OFF, No-dim   |
| Average life time (h)      | 50000hrs L80 B10 |
| Colour temperature (K)     | 4000             |
| Colour consistency (SDCM)  | SDCM<3           |
| CRI                        | 80               |