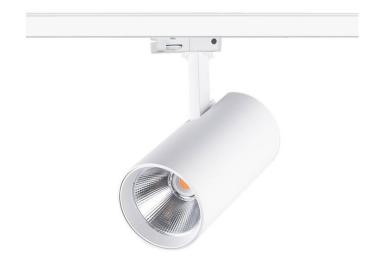

## **High Efficiency**

Lavov tracklight from the family Basic with a power of 30W and a beam angle of 36°. With a real lumen output of 3000lm and an efficiency of 100lm/W. Made in Die cast aluminium and finished in grey color. ON-OFF, No-dim.ON-OFF, No-dim driver.

| Item code    | 86.T009.2441.03                   |
|--------------|-----------------------------------|
| Product type | Indoor                            |
| Category     | Tracklights                       |
| Family       | Essential                         |
| Subfamily    | High Efficiency                   |
| Pictograms   | 220 v CRI C C Driver On INCL. Off |
|              | 1P 50000h<br>20 L80B10            |