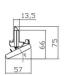

## Marketlight

Lavov Tracklight from the family Marketlight with a power of 20W and a optic distribution 30 degrees. With a total lumen output of 3200lm and an efficiency of 160lm/W. Manufactured in steel roll formed body and PMMA lenses, length 600mm and finished in Black colour. ON-OFF driver.

## **Scheme**

| Product                     |                       |
|-----------------------------|-----------------------|
| Real power (W)              | 20                    |
| Real luminous flux (Lm)     | 3200                  |
| Luminous efficiency (Lm/W)  | 160                   |
| Beam angle (º)              | 30                    |
| Life time (h)               | 50000h L80B10         |
| IP                          | 20                    |
| Electrical class insulation | Class I               |
| Operating temperature       | -25 to 40             |
| Colour                      | Black                 |
| Chip Brand                  | CTLS1-0620-40SP -04BK |
| Control gear included       | YES                   |
| Control gear                | ON-OFF                |
| Colour temperature (K)      | 4000                  |
| Colour consistency (SDCM)   | SDCM<3                |
| CRI                         | 80                    |