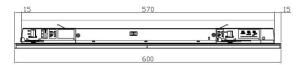

## Marketlight

Lavov Tracklight from the family Marketlight with a power of 20W and a optic distribution 30 degrees. With a total lumen output of 3200lm and an efficiency of 160lm/W. Manufactured in steel roll formed body and PMMA lenses, length 600mm and finished in Black colour. ON-OFF driver.

## **Scheme**

| Product                     |                       |
|-----------------------------|-----------------------|
| Real power (W)              | 20                    |
| Real luminous flux (Lm)     | 3200                  |
| Luminous efficiency (Lm/W)  | 160                   |
| Beam angle (º)              | 30                    |
| Life time (h)               | 50000h L80B10         |
| IP                          | 20                    |
| Electrical class insulation | Class I               |
| Operating temperature       | -25 to 40             |
| Colour                      | Black                 |
| Chip Brand                  | CTLS1-0620-40SP -04BK |
| Control gear included       | YES                   |
| Control gear                | ON-OFF                |
| Colour temperature (K)      | 4000                  |
| Colour consistency (SDCM)   | SDCM<3                |
| CRI                         | 80                    |