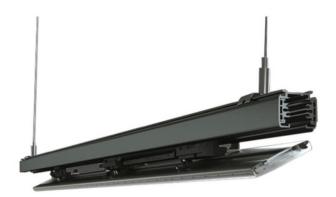

## Marketlight

Lavov Tracklight from the family Marketlight with a power of 20W and a optic distribution 30 degrees. With a total lumen output of 3200lm and an efficiency of 160lm/W. Manufactured in steel roll formed body and PMMA lenses, length 600mm and finished in Black colour. ON-OFF driver.