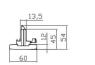

## Marketlight

Lavov Tracklight from the family Marketlight with a power of 20W and a optic distribution 30 degrees. With a total lumen output of 3200lm and an efficiency of 160lm/W. Manufactured in steel roll formed body and PMMA lenses, length 600mm and finished in Black colour. ON-OFF driver.

## **Scheme**

| Product                     |                       |
|-----------------------------|-----------------------|
| Real power (W)              | 20                    |
| Real luminous flux (Lm)     | 3200                  |
| Luminous efficiency (Lm/W)  | 160                   |
| Beam angle (º)              | 30                    |
| Life time (h)               | 50000h L80B10         |
| IP                          | 20                    |
| Electrical class insulation | Class I               |
| Operating temperature       | -25 to 40             |
| Colour                      | Black                 |
| Chip Brand                  | CTLS1-0620-40SP -04BK |
| Control gear included       | YES                   |
| Control gear                | ON-OFF                |
| Colour temperature (K)      | 4000                  |
| Colour consistency (SDCM)   | SDCM<3                |
| CRI                         | 80                    |