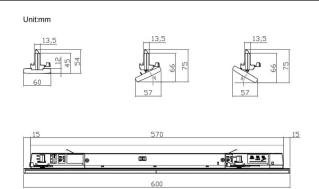

## Marketlight

Lavov Tracklight from the family Marketlight with a power of 20W and a optic distribution 60 degrees. With a total lumen output of 3200lm and an efficiency of 160lm/W. Manufactured in steel roll formed body and PMMA lenses, length 600mm and finished in Black colour. ON-OFF driver.