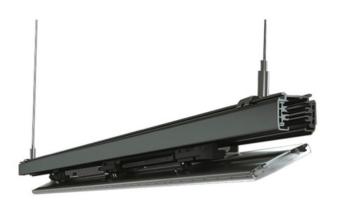

## Marketlight

Lavov Tracklight from the family Marketlight with a power of 20W and a optic distribution 60 degrees. With a total lumen output of 3200lm and an efficiency of 160lm/W. Manufactured in steel roll formed body and PMMA lenses, length 600mm and finished in Black colour. ON-OFF driver.