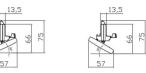

## **Scheme**

| Product                     |                      |
|-----------------------------|----------------------|
| Real power (W)              | 20                   |
| Real luminous flux (Lm)     | 3200                 |
| Luminous efficiency (Lm/W)  | 160                  |
| Beam angle (º)              | 90                   |
| Life time (h)               | 50000h L80B10        |
| IP                          | 20                   |
| Electrical class insulation | Class I              |
| Operating temperature       | -25 to 40            |
| Colour                      | White                |
| Chip Brand                  | CTLS1-0620-40WD-04WH |
| Control gear included       | YES                  |
| Control gear                | ON-OFF               |
| Colour temperature (K)      | 4000                 |
| Colour consistency (SDCM)   | SDCM<3               |
| CRI                         | 80                   |