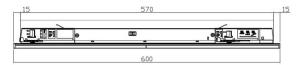

## Marketlight

Lavov Tracklight from the family Marketlight with a power of 20W and a optic distribution 90 degrees. With a total lumen output of 3200lm and an efficiency of 160lm/W. Manufactured in steel roll formed body and PMMA lenses, length 600mm and finished in White colour. ON-OFF driver.

## **Scheme**

| Product                     |                      |
|-----------------------------|----------------------|
| Real power (W)              | 20                   |
| Real luminous flux (Lm)     | 3200                 |
| Luminous efficiency (Lm/W)  | 160                  |
| Beam angle (º)              | 90                   |
| Life time (h)               | 50000h L80B10        |
| IP                          | 20                   |
| Electrical class insulation | Class I              |
| Operating temperature       | -25 to 40            |
| Colour                      | White                |
| Chip Brand                  | CTLS1-0620-40WD-04WH |
| Control gear included       | YES                  |
| Control gear                | ON-OFF               |
| Colour temperature (K)      | 4000                 |
| Colour consistency (SDCM)   | SDCM<3               |
| CRI                         | 80                   |