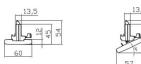

## **Scheme**

| Product                     |                      |
|-----------------------------|----------------------|
| Real power (W)              | 20                   |
| Real luminous flux (Lm)     | 3200                 |
| Luminous efficiency (Lm/W)  | 160                  |
| Beam angle (º)              | 90                   |
| Life time (h)               | 50000h L80B10        |
| IP                          | 20                   |
| Electrical class insulation | Class I              |
| Operating temperature       | -25 to 40            |
| Colour                      | White                |
| Chip Brand                  | CTLS1-0620-40WD-04WH |
| Control gear included       | YES                  |
| Control gear                | ON-OFF               |
| Colour temperature (K)      | 4000                 |
| Colour consistency (SDCM)   | SDCM<3               |
| CRI                         | 80                   |