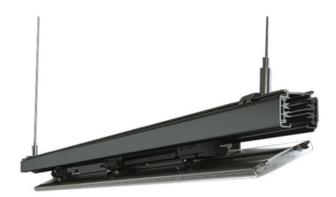

## Marketlight

Lavov Tracklight from the family Marketlight with a power of 20W and a optic distribution 90 degrees. With a total lumen output of 3200lm and an efficiency of 160lm/W. Manufactured in steel roll formed body and PMMA lenses, length 600mm and finished in White colour. ON-OFF driver.