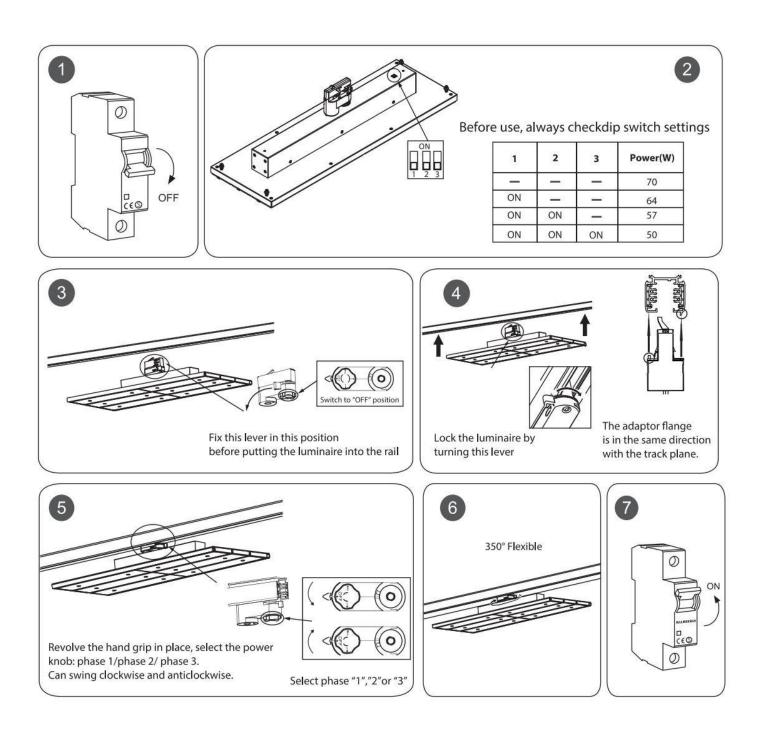

## Item code 86.T011.2431.02

- Installation and wiring of luminaire must be in accordance with all applicable local codes.
- Installation, inspection, and maintenance of luminaires should be performed by a qualified
- electrician.
- $\bullet$  DO NOT make or alter any open holes in the luminaire. Do not modify the luminaire.
- DO NOT install damaged product.
- Make sure electrical power is OFF before and during installation and maintenance.
- Make sure the equipment is properly grounded.
- Make sure the supply voltage is same as the rated fixture voltage.