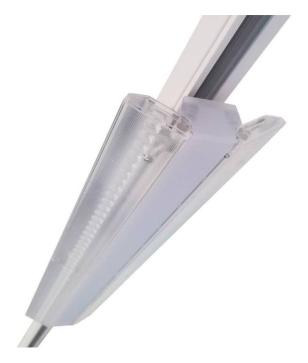

## Marketlight

Lavov Tracklight from the family Marketlight with a power of 20W and a optic distribution 30 degrees. With a total lumen output of 3000lm and an efficiency of 160lm/W. Manufactured in extruded aluminium body and PMMA lenses, length 600 mm and finished in White colour. ON-OFF driver.