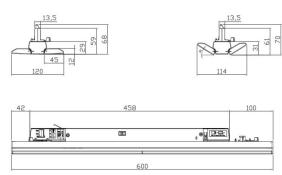

## Scheme

Unit:mm

| Product                     |                       |
|-----------------------------|-----------------------|
| Real power (W)              | 20                    |
| Real luminous flux (Lm)     | 3000                  |
| Luminous efficiency (Lm/W)  | 160                   |
| Beam angle (º)              | 30                    |
| Life time (h)               | 50000h L80B10         |
| IP                          | 20                    |
| Electrical class insulation | Class I               |
| Operating temperature       | -25 to 40             |
| Colour                      | White                 |
| Chip Brand                  | CTLS3-0620-40SP -04WH |
| Control gear included       | YES                   |
| Control gear                | ON-OFF                |
| Colour temperature (K)      | 4000                  |
| Colour consistency (SDCM)   | SDCM<3                |
| CRI                         | 80                    |
|                             |                       |