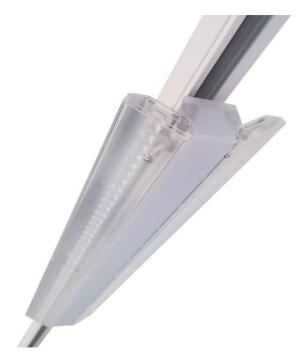

## Marketlight

Lavov Tracklight from the family Marketlight with a power of 20W and a optic distribution 30 degrees. With a total lumen output of 3000lm and an efficiency of 160lm/W. Manufactured in extruded aluminium body and PMMA lenses, length 600 mm and finished in Black colour. ON-OFF driver.