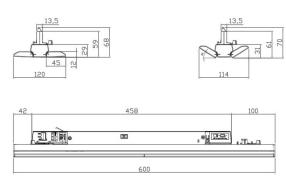

## Scheme

Unit:mm

| 20                    |
|-----------------------|
| 3000                  |
| 160                   |
| 30                    |
| 50000h L80B10         |
| 20                    |
| Class I               |
| -25 to 40             |
| Black                 |
| CTLS3-0620-40SP -04BK |
| YES                   |
| ON-OFF                |
| 4000                  |
| SDCM<3                |
| 80                    |
| -                     |