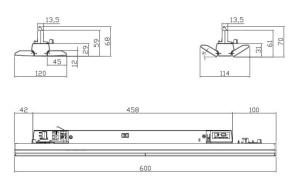

## Scheme

Unit:mm

| Product                     |                       |
|-----------------------------|-----------------------|
| Real power (W)              | 20                    |
| Real luminous flux (Lm)     | 3000                  |
| Luminous efficiency (Lm/W)  | 160                   |
| Beam angle (º)              | 30x90                 |
| Life time (h)               | 50000h L80B10         |
| IP                          | 20                    |
| Electrical class insulation | Class I               |
| Operating temperature       | -25 to 40             |
| Colour                      | White                 |
| Chip Brand                  | CTLS3-0620-40NR -04WH |
| Control gear included       | YES                   |
| Control gear                | ON-OFF                |
| Colour temperature (K)      | 4000                  |
| Colour consistency (SDCM)   | SDCM<3                |
| CRI                         | 80                    |