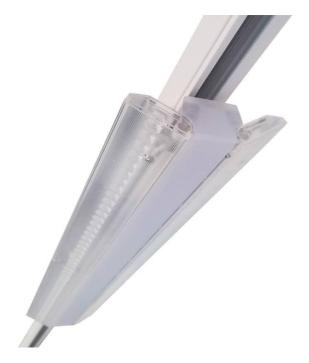

## Marketlight

Lavov Tracklight from the family Marketlight with a power of 20W and a optic distribution 30x90 degrees. With a total lumen output of 3000lm and an efficiency of 160lm/W. Manufactured in extruded aluminium body and PMMA lenses, length 600 mm and finished in White colour. ON-OFF driver.