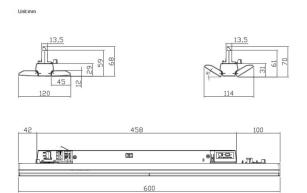

## Marketlight

Lavov Tracklight from the family Marketlight with a power of 20W and a optic distribution 30x90 degrees. With a total lumen output of 3000lm and an efficiency of 160lm/W. Manufactured in extruded aluminium body and PMMA lenses, length 600 mm and finished in Black colour. ON-OFF driver.

## **Scheme**

| Product                     |                       |
|-----------------------------|-----------------------|
| Real power (W)              | 20                    |
| Real luminous flux (Lm)     | 3000                  |
| Luminous efficiency (Lm/W)  | 160                   |
| Beam angle (º)              | 30x90                 |
| Life time (h)               | 50000h L80B10         |
| IP                          | 20                    |
| Electrical class insulation | Class I               |
| Operating temperature       | -25 to 40             |
| Colour                      | Black                 |
| Chip Brand                  | CTLS3-0620-40NR -04BK |
| Control gear included       | YES                   |
| Control gear                | ON-OFF                |
| Colour temperature (K)      | 4000                  |
| Colour consistency (SDCM)   | SDCM<3                |
| CRI                         | 80                    |