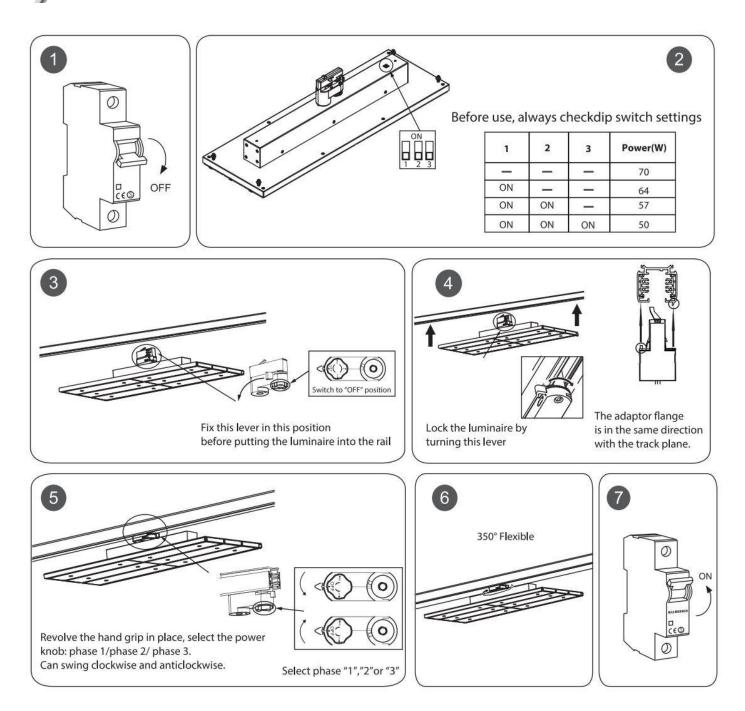

## INDOOR / TRACKLIGHTS / MARKETLIGHT

## Item code 86.T012.1451.02

- Installation and wiring of luminaire must be in accordance with all applicable local codes.
- Installation, inspection, and maintenance of luminaires should be performed by a qualified
- electrician.
- $\bullet$  DO NOT make or alter any open holes in the luminaire. Do not modify the luminaire.
- DO NOT install damaged product.
- Make sure electrical power is OFF before and during installation and maintenance.
- Make sure the equipment is properly grounded.
- Make sure the supply voltage is same as the rated fixture voltage.